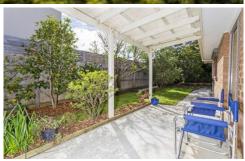

- Spacious lounge at the facade with glazing extending to the heights of the raked ceiling
- The blue ocean views from the lounge increase the relaxation factor
- Open plan kitchen/dining accommodates a 7 piece setting and accesses a shaded pergola
- Kitchen is bright and functional with Robinhood range, Chef wall oven, grill and gas cooktop
- The servery/breakfast bar and large pantry are convenient family additions
- Ceiling fans to kitchen/dining and lounge, ducted gas heating throughout
- Private master with AC, robes, en suite and a glass slider to a secluded deck for morning sun
- Two bedrooms with robes and floor-to-ceiling windows