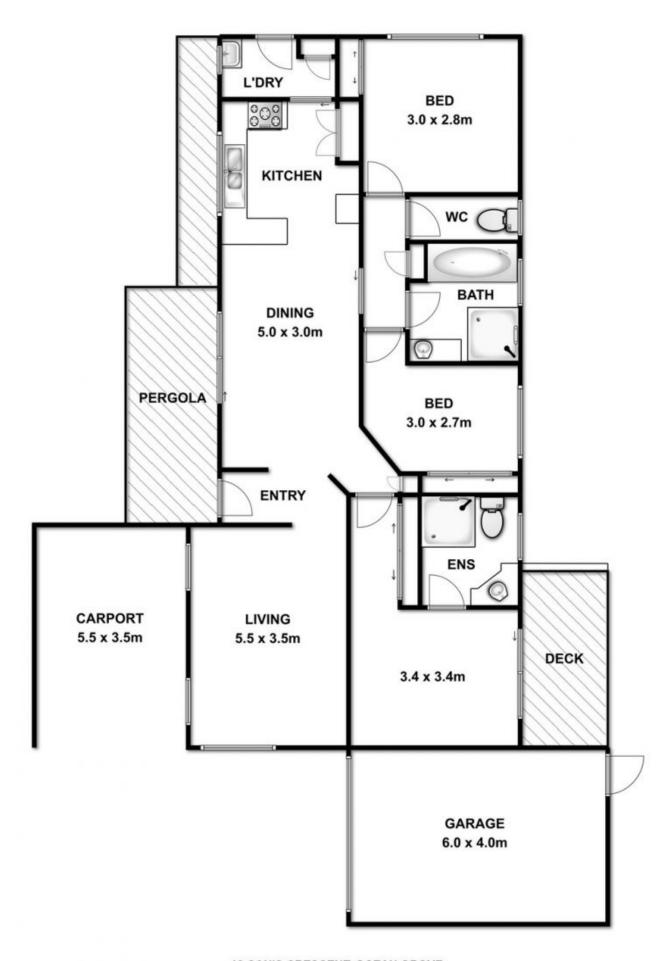

- Spacious lounge at the facade with glazing extending to the heights of the raked ceiling
- The blue ocean views from the lounge increase the relaxation factor
- Open plan kitchen/dining accommodates a 7 piece setting and accesses a shaded pergola
- Kitchen is bright and functional with Robinhood range, Chef wall oven, grill and gas cooktop
- The servery/breakfast bar and large pantry are convenient family additions
- Ceiling fans to kitchen/dining and lounge, ducted gas heating throughout
- Private master with AC, robes, en suite and a glass slider to a secluded deck for morning sun
- Two bedrooms with robes and floor-to-ceiling windows

## 18 CANIS CRESCENT, OCEAN GROVE

Whilst every attempt has been made to ensure the accuracy of the floor plan contained here, measurements of doors, windows, rooms and any other items are approximate and no responsibility is taken for any error, omission, or mis-statement. This plan is for illustrative purposes only and should be used as such by any prospective purchaser. The services, systems and appliances shown have not been tested and no gaurantee as to their operability or efficiency can be given.