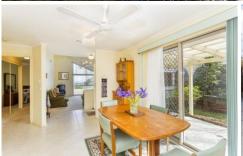

- Spacious lounge at the facade with glazing extending to the heights of the raked ceiling
- The blue ocean views from the lounge increase the relaxation factor
- Open plan kitchen/dining accommodates a 7 piece setting and accesses a shaded pergola
- Kitchen is bright and functional with Robinhood range, Chef wall oven, grill and gas cooktop
- The servery/breakfast bar and large pantry are convenient family additions
- Ceiling fans to kitchen/dining and lounge, ducted gas heating throughout
- Private master with AC, robes, en suite and a glass slider to a secluded deck for morning sun
- Two bedrooms with robes and floor-to-ceiling windows