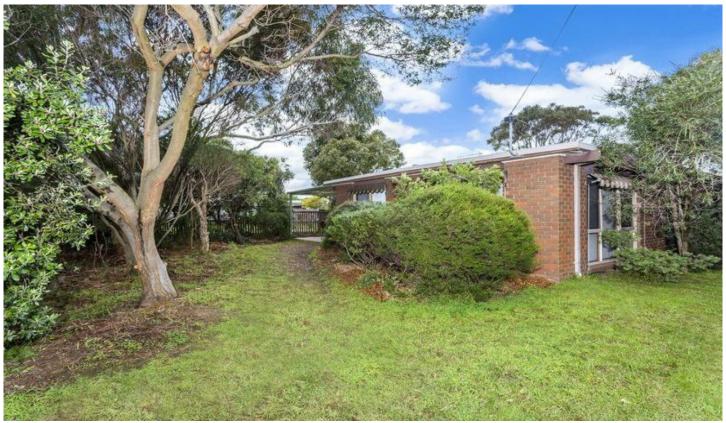

## 138 Asbury Street OCEAN GROVE VIC

Wominjeka Welcome! Here is a rare opportunity to nestle yourself in a bush garden, on a large corner allotment in old Ocean Grove, a short walk from the beach and all family conveniences. This much-loved family home is designed for relaxed family living with spacious entertaining spaces indoors and out.

- 862sqm of low maintenance, private bushland gardens, alive with birds and fresh aromas
- Living, lounge and kitchen/dining are linked for togetherness or individualised for quiet time
- Kitchen with great storage, Westinghouse dishwasher, Electrolux oven with gas cooktop
- Dining boasts floor-to-ceiling windows with garden views and a ceiling fan
- Large living, with ample glazing, merges with a paved, undercover outdoor entertaining areaLiving easily houses a billiard table and bar for excellent
- entertaining
  The lounge is large enough for all, but suits a parents
- zone or media room
  RC AC and gas heater to kitchen/dining, gas heater to lounge, electric heater to living