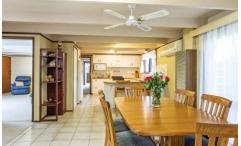

- 862sqm of low maintenance, private bushland gardens, alive with birds and fresh aromas
- Living, lounge and kitchen/dining are linked for togetherness or individualised for quiet time
- Kitchen with great storage, Westinghouse dishwasher, Electrolux oven with gas cooktop
- Dining boasts floor-to-ceiling windows with garden views and a ceiling fan
- Large living, with ample glazing, merges with a paved, undercover outdoor entertaining areaLiving easily houses a billiard table and bar for excellent
- entertaining
  The lounge is large enough for all, but suits a parents
- zone or media room
  RC AC and gas heater to kitchen/dining, gas heater to lounge, electric heater to living