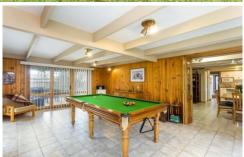

- 862sqm of low maintenance, private bushland gardens, alive with birds and fresh aromas
- Living, lounge and kitchen/dining are linked for togetherness or individualised for quiet time
- Kitchen with great storage, Westinghouse dishwasher, Electrolux oven with gas cooktop
- Dining boasts floor-to-ceiling windows with garden views and a ceiling fan
- Large living, with ample glazing, merges with a paved, undercover outdoor entertaining areaLiving easily houses a billiard table and bar for excellent
- entertaining
  The lounge is large enough for all, but suits a parents
- zone or media room
  RC AC and gas heater to kitchen/dining, gas heater to lounge, electric heater to living