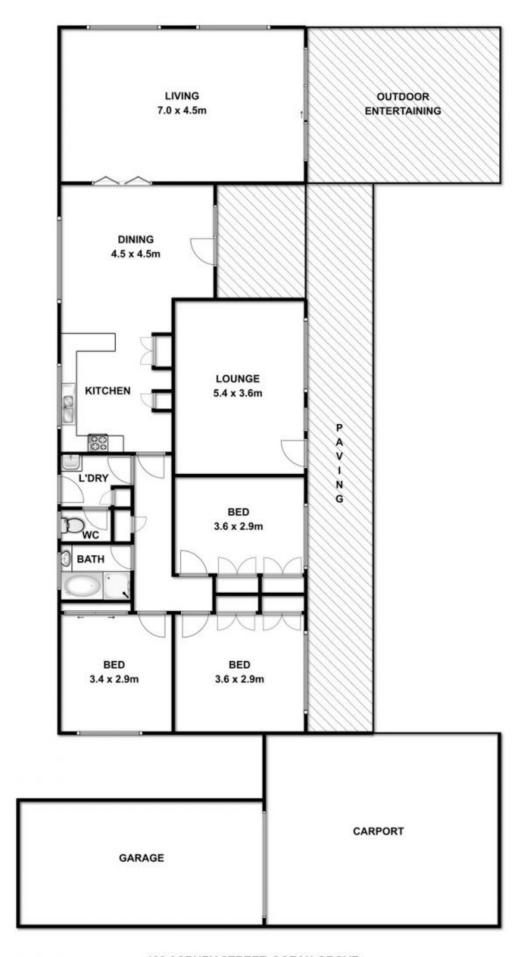

- 862sqm of low maintenance, private bushland gardens, alive with birds and fresh aromas
- Living, lounge and kitchen/dining are linked for togetherness or individualised for quiet time
- Kitchen with great storage, Westinghouse dishwasher, Electrolux oven with gas cooktop
- Dining boasts floor-to-ceiling windows with garden views and a ceiling fan
- Large living, with ample glazing, merges with a paved, undercover outdoor entertaining areaLiving easily houses a billiard table and bar for excellent
- entertaining
  The lounge is large enough for all, but suits a parents
- zone or media room
  RC AC and gas heater to kitchen/dining, gas heater to lounge, electric heater to living

## 138 ASBURY STREET, OCEAN GROVE

Whilst every attempt has been made to ensure the accuracy of the floor plan contained here, measurements of doors, windows, rooms and any other items are approximate and no responsibility is taken for any error, omission, or mis-statement. This plan is for illustrative purposes only and should be used as such by any prospective purchaser. The services, systems and appliances shown have not been tested and no gaurantee as to their operability or efficency can be given.