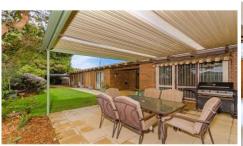

- 862sqm of low maintenance, private bushland gardens, alive with birds and fresh aromas
- Living, lounge and kitchen/dining are linked for togetherness or individualised for quiet time
- Kitchen with great storage, Westinghouse dishwasher, Electrolux oven with gas cooktop
- Dining boasts floor-to-ceiling windows with garden views and a ceiling fan
- Large living, with ample glazing, merges with a paved, undercover outdoor entertaining areaLiving easily houses a billiard table and bar for excellent
- entertaining
  The lounge is large enough for all, but suits a parents
- zone or media room
  RC AC and gas heater to kitchen/dining, gas heater to lounge, electric heater to living