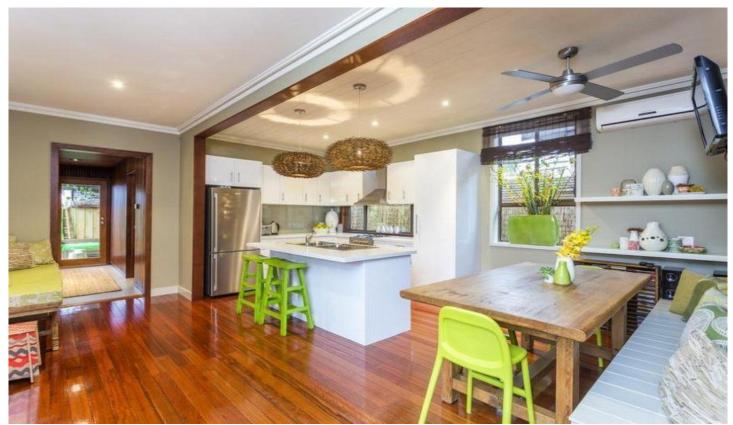

## 1/35 Geelong Road BARWON HEADS VIC

Opposite 54 acres of parkland and sporting facilities, an original beach shack has been transformed to a contemporary coastal home with a distinct warmth and character that is rarely achieved. Not an inch remains untouched throughout three bedrooms and two living spaces where earthy tones mix with extensive use of timber adorning both the homes interior and exterior. A combination of finishes includes textured render, traditional weatherboards and an extensive use of timber panelling overlaying the facade in many inventive ways such as the horizontal cladding of the original chimney.

Separate to an open kitchen dining area, formal living surrounds a gas log fire, placed within the original chimney breast. With a northerly aspect, the lounge connects seamlessly with outdoors through aluminium bifolds opening to the east, meeting decking that stretches beneath the skillion roofline across the length of two living spaces. The warmth and character is further captured in the outdoor living spaces where decking extends into the north facing yard for endless summertime entertaining, with great atmosphere created by the built in fire pit and banquet seating.