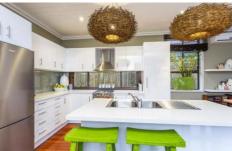

## 1/35 Geelong Road BARWON HEADS VIC

Opposite 54 acres of parkland and sporting facilities, an original beach shack has been transformed to a contemporary coastal home with a distinct warmth and character that is rarely achieved. Not an inch remains untouched throughout three bedrooms and two living spaces where earthy tones mix with extensive use of timber adorning both the homes interior and exterior. A combination of finishes includes textured render, traditional weatherboards and an extensive use of timber panelling overlaying the facade in many inventive ways such as the horizontal cladding of the original chimney.