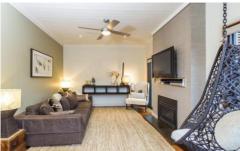

Separate to an open kitchen dining area, formal living surrounds a gas log fire, placed within the original chimney breast. With a northerly aspect, the lounge connects seamlessly with outdoors through aluminium bifolds opening to the east, meeting decking that stretches beneath the skillion roofline across the length of two living spaces. The warmth and character is further captured in the outdoor living spaces where decking extends into the north facing yard for endless summertime entertaining, with great atmosphere created by the built in fire pit and banquet seating.