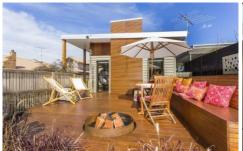

Separate to an open kitchen dining area, formal living surrounds a gas log fire, placed within the original chimney breast. With a northerly aspect, the lounge connects seamlessly with outdoors through aluminium bifolds opening to the east, meeting decking that stretches beneath the skillion roofline across the length of two living spaces. The warmth and character is further captured in the outdoor living spaces where decking extends into the north facing yard for endless summertime entertaining, with great atmosphere created by the built in fire pit and banquet seating.