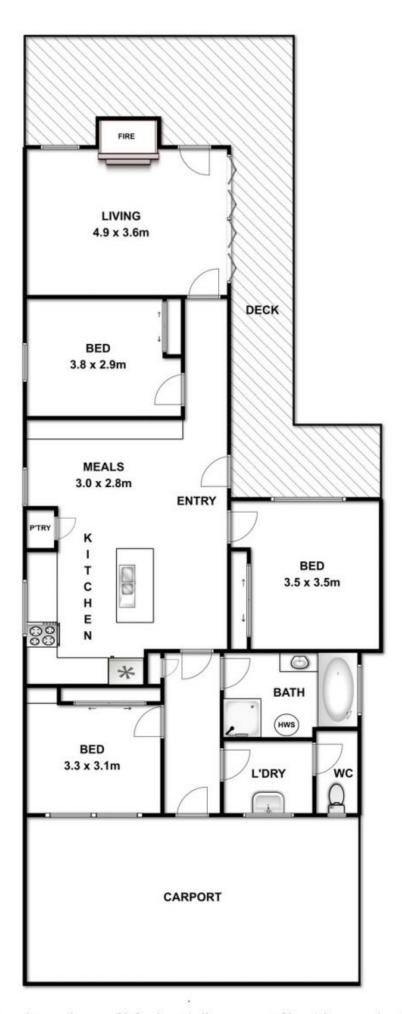

## 1/35 Geelong Road BARWON HEADS VIC

Opposite 54 acres of parkland and sporting facilities, an original beach shack has been transformed to a contemporary coastal home with a distinct warmth and character that is rarely achieved. Not an inch remains untouched throughout three bedrooms and two living spaces where earthy tones mix with extensive use of timber adorning both the homes interior and exterior. A combination of finishes includes textured render, traditional weatherboards and an extensive use of timber panelling overlaying the facade in many inventive ways such as the horizontal cladding of the original chimney.

Separate to an open kitchen dining area, formal living surrounds a gas log fire, placed within the original chimney breast. With a northerly aspect, the lounge connects seamlessly with outdoors through aluminium bifolds opening to the east, meeting decking that stretches beneath the skillion roofline across the length of two living spaces. The warmth and character is further captured in the outdoor living spaces where decking extends into the north facing yard for endless summertime entertaining, with great atmosphere created by the built in fire pit and banquet seating.

3 🎮 1 📇 1 🕰

**Price** : \$ 585,000 **Land Size** : 294 sqm

View: https://www.bellarineproperty.com.au/15033

97

Christian Bartley 03 5254 3100

Whilst every attempt has been made to ensure the accuracy of the floor plan contained here, measurements of doors, windows, rooms and any other items are approximate and no responsibility is taken for any error, omission, or mis-statement. This plan is for illustrative purposes only and should be used as such by any prospective purchaser. The services, systems and appliances shown have not been tested and no gaurantee as to their operability or efficency can be given.