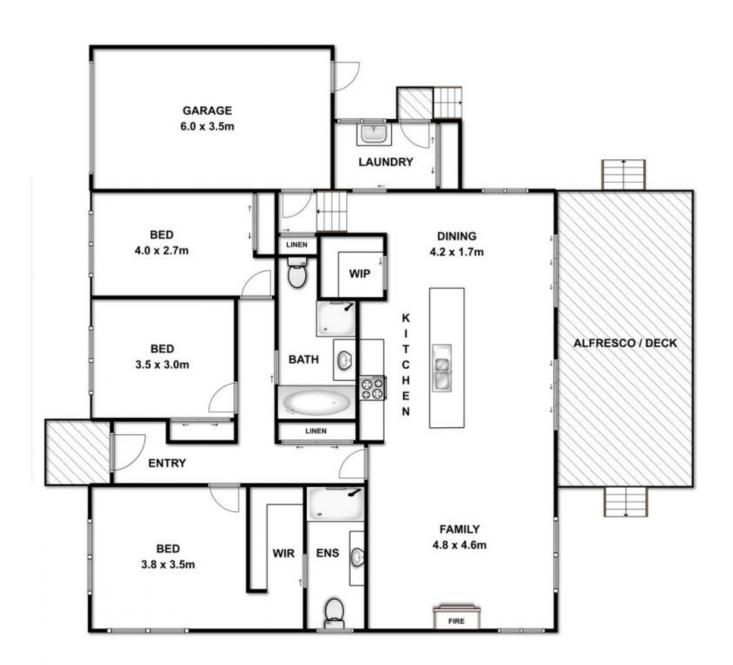

- The sculptural deck approach is indicative of clean modern lines indoors
- A monochromatic decor with eye-catching lighting offset by rich hardwood floors
- Separate sleeping and social zones allow simultaneous entertaining and peace and privacy
- Open plan living and dining spaces flank the chic kitchen
- Living and dining have an elegant symmetry, both wrapped by floor-to-ceiling windows
- Cosy gas log fire and inset TV recess are stylish mood setters in the living zone
- Quality European apps (Omega oven and cooktop and Blanco dishwasher) grace the kitchen
- Caesarstone (island with split level breakfast bar), walk-in pantry and glass splashbacks are striking
- Stacked glazing opens dining and kitchen to the deck,