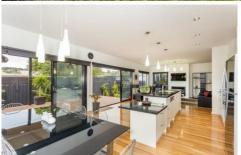

- The sculptural deck approach is indicative of clean modern lines indoors
- A monochromatic decor with eye-catching lighting offset by rich hardwood floors
- Separate sleeping and social zones allow simultaneous entertaining and peace and privacy
- Open plan living and dining spaces flank the chic kitchen
- Living and dining have an elegant symmetry, both wrapped by floor-to-ceiling windows
- Cosy gas log fire and inset TV recess are stylish mood setters in the living zone
- Quality European apps (Omega oven and cooktop and Blanco dishwasher) grace the kitchen
- Caesarstone (island with split level breakfast bar), walk-in pantry and glass splashbacks are striking
- Stacked glazing opens dining and kitchen to the deck,