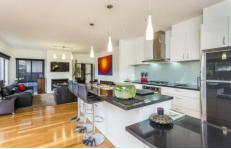

- The sculptural deck approach is indicative of clean modern lines indoors
- A monochromatic decor with eye-catching lighting offset by rich hardwood floors
- Separate sleeping and social zones allow simultaneous entertaining and peace and privacy
- Open plan living and dining spaces flank the chic kitchen
- Living and dining have an elegant symmetry, both wrapped by floor-to-ceiling windows
- Cosy gas log fire and inset TV recess are stylish mood setters in the living zone
- Quality European apps (Omega oven and cooktop and Blanco dishwasher) grace the kitchen
- Caesarstone (island with split level breakfast bar), walk-in pantry and glass splashbacks are striking
- Stacked glazing opens dining and kitchen to the deck,