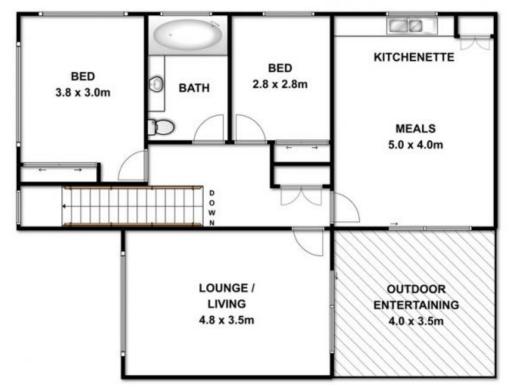

- Upper and lower levels are fully self-contained possible tenancy options
- Three bedrooms share a bathroom upstairs, master with semi en suite downstairs
- Fitted robes and ceiling fans to all bedrooms
- Fresh coastal appeal with sandstone facade and established palms
- Striking interior decor of coffee tones with textured floor tiles and block out roller blinds
- Expanses of glass privatised by courtyards and the upstairs terrace
- Living areas flow to elegantly landscaped outdoor spaces through wide glass sliders
- Downstairs, kitchen/living adjoins formal dining, both

3 📭 2 🖺 1 🗬

**Price** : \$ 399,000 **Land Size** : 220 sqm

**View**: https://www.bellarineproperty.com.au/15033

87

Christian Bartley 03 5254 3100

LEVEL 1

**GROUND LEVEL** 