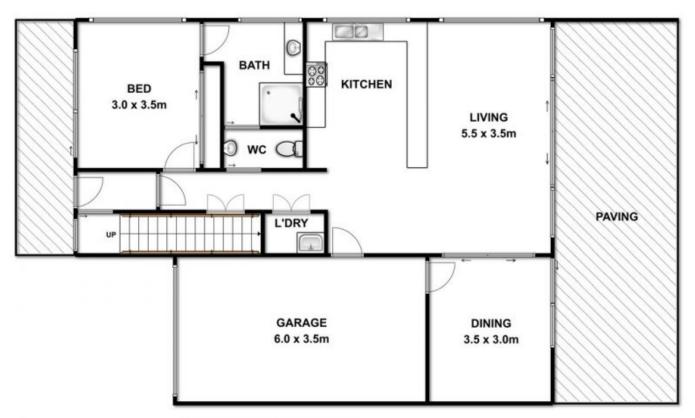

- Upper and lower levels are fully self-contained possible tenancy options
- Three bedrooms share a bathroom upstairs, master with semi en suite downstairs
- Fitted robes and ceiling fans to all bedrooms
- Fresh coastal appeal with sandstone facade and established palms
- Striking interior decor of coffee tones with textured floor tiles and block out roller blinds
- Expanses of glass privatised by courtyards and the upstairs terrace
- Living areas flow to elegantly landscaped outdoor spaces through wide glass sliders
- Downstairs, kitchen/living adjoins formal dining, both

3 📭 2 🖺 1 🗬

**Price** : \$ 399,000 **Land Size** : 220 sqm

**View**: https://www.bellarineproperty.com.au/15033

87

Christian Bartley 03 5254 3100

LEVEL 1

**GROUND LEVEL** 