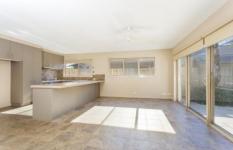

- Upper and lower levels are fully self-contained possible tenancy options
- Three bedrooms share a bathroom upstairs, master with semi en suite downstairs
- Fitted robes and ceiling fans to all bedrooms
- Fresh coastal appeal with sandstone facade and established palms
- Striking interior decor of coffee tones with textured floor tiles and block out roller blinds
- Expanses of glass privatised by courtyards and the upstairs terrace
- Living areas flow to elegantly landscaped outdoor spaces through wide glass sliders
- Downstairs, kitchen/living adjoins formal dining, both