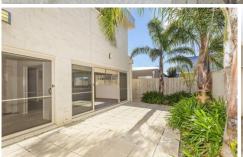

- Upper and lower levels are fully self-contained possible tenancy options
- Three bedrooms share a bathroom upstairs, master with semi en suite downstairs
- Fitted robes and ceiling fans to all bedrooms
- Fresh coastal appeal with sandstone facade and established palms
- Striking interior decor of coffee tones with textured floor tiles and block out roller blinds
- Expanses of glass privatised by courtyards and the upstairs terrace
- Living areas flow to elegantly landscaped outdoor spaces through wide glass sliders
- Downstairs, kitchen/living adjoins formal dining, both