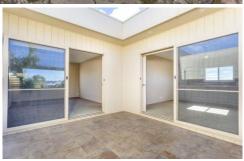

- Upper and lower levels are fully self-contained possible tenancy options
- Three bedrooms share a bathroom upstairs, master with semi en suite downstairs
- Fitted robes and ceiling fans to all bedrooms
- Fresh coastal appeal with sandstone facade and established palms
- Striking interior decor of coffee tones with textured floor tiles and block out roller blinds
- Expanses of glass privatised by courtyards and the upstairs terrace
- Living areas flow to elegantly landscaped outdoor spaces through wide glass sliders
- Downstairs, kitchen/living adjoins formal dining, both