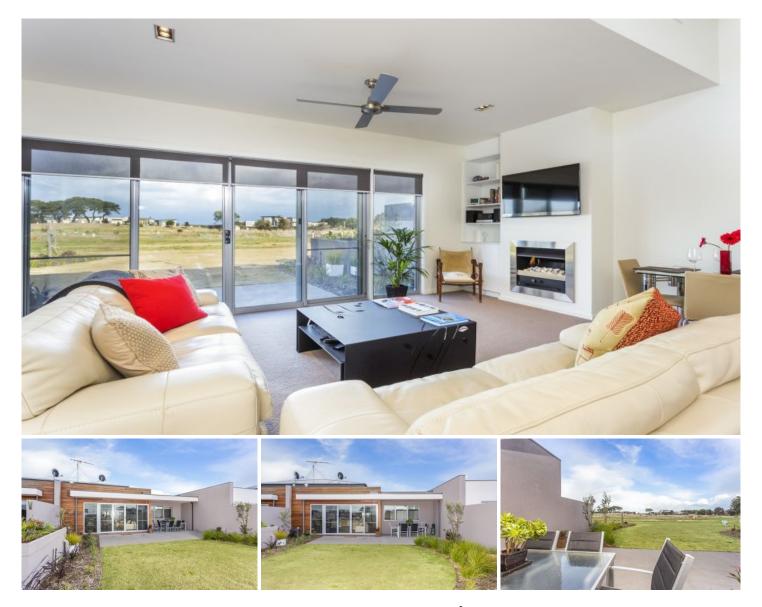

## 2/7 Plantation Drive BARWON HEADS VIC

This near new, private and spacious villa has all the necessary elements for comfortable and stylish, low maintenance living at famous 13th Beach Golf Club, without the course impinging on outdoor living. A modern design of white interior and high ceilings highlight a fantastic green outlook, fully embraced in the open plan living area.

Clerestory ceilings soar above the high grade kitchen while three bedrooms and two bathrooms allow for spacious, easy care living. A fantastic lifestyle awaits with many facilities offered in the estate such as restaurants, gym, pool and beach access.

- Fantastic green outlook towards the beginning of the 18th hole, Creek Course.

- Open plan living with ambient gas log fire combines with outdoor alfresco.

- Large galley kitchen houses Blanco appliances and beautiful coffee bean Caesarstone.

- Clerestory ceilings and Velux roof window allow immense natural light to kitchen and living.

- Two largely proportioned bedrooms with BIRs in addition to third bedroom/study.

3 🛤 2 🚔 2 🚘

Land Size : 449 sqm