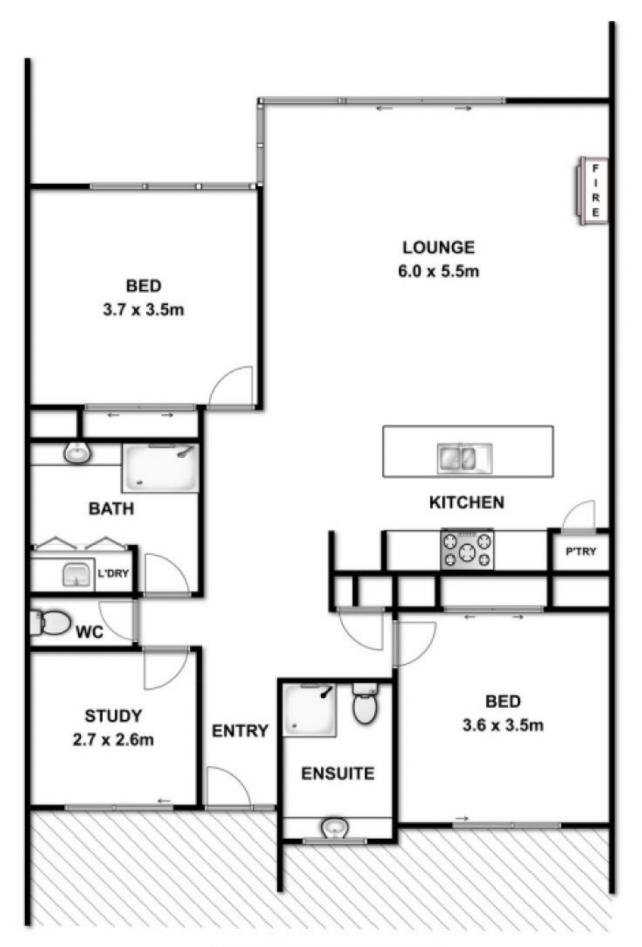

## 2/7 PLANTATION DRIVE, BARWON HEADS

Whilst every attempt has been made to ensure the accuracy of the floor plan contained here, measurements of doors, windows, rooms and any other items are approximate and no responsibility is taken for any error, ornission, or mis-statement. This plan is for illustrative purposes only and should be used as such by any prospective purchaser. The services, systems and appliances shown have not been tested and no gaurantee as to their operability or efficency can be given.