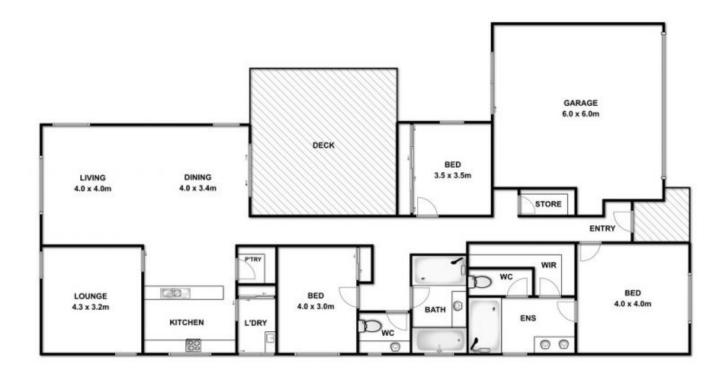

- Three largely proportioned bedrooms with high ceilings that feature throughout the home.
- Beautifully finished galley kitchen within open plan living
- Quality fittings to kitchen include splashback window and Bosch appliances
- Use of Italian-made Essastone in the kitchen enhances stain resistance & increases the gloss surface
- Two bathrooms feature tiled shower bases with stylish single panel glass screens.
- Dual living areas consist of bright open plan, plus adjoining theatre room for cosy lounging.

## 3 📭 2 🖺 2 🗬

Price : \$ 643,000 Building Size : 3 Sqrs Land Size : 553 sqm

View: https://www.bellarineproperty.com.au/15

03384

Christian Bartley 03 5254 3100

Whilst every attempt has been made to ensure the accuracy of the floor plan contained here, measurements of doors, windows, rooms and any other items are approximate and no respeciability is taken for any error, ormission, or mis-statement. This plan is for fluttrathey purposes only and should be used as such by any prospective purchaser. He envirors, systems, and appliances shown have not been estend and no quantance as to their operability or effectives; can be envirors, systems, and appliances shown have not been estend and no quantance as to their operability or effectives; can be envirors.