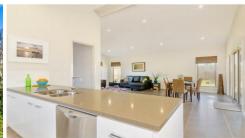

- Three largely proportioned bedrooms with high ceilings that feature throughout the home.
- Beautifully finished galley kitchen within open plan living
- Quality fittings to kitchen include splashback window and Bosch appliances
- Use of Italian-made Essastone in the kitchen enhances stain resistance & increases the gloss surface
- Two bathrooms feature tiled shower bases with stylish single panel glass screens.
- Dual living areas consist of bright open plan, plus adjoining theatre room for cosy lounging.