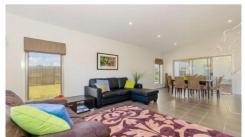

- Three largely proportioned bedrooms with high ceilings that feature throughout the home.
- Beautifully finished galley kitchen within open plan living
- Quality fittings to kitchen include splashback window and Bosch appliances
- Use of Italian-made Essastone in the kitchen enhances stain resistance & increases the gloss surface
- Two bathrooms feature tiled shower bases with stylish single panel glass screens.
- Dual living areas consist of bright open plan, plus adjoining theatre room for cosy lounging.