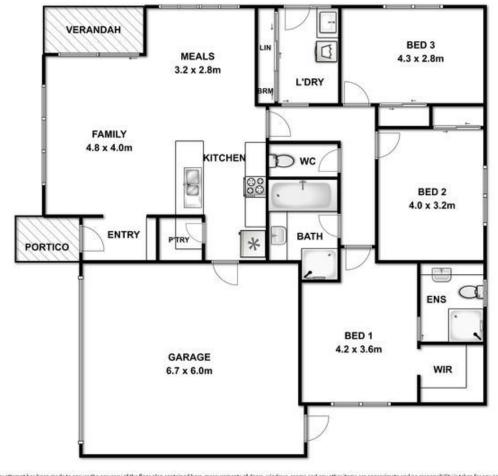

Price : \$ 360,000 View : https://www.bellarineproperty.com.au/1503381

**Dan Halsey** 03 5254 3100

Whilst every attempt has been made to ensure the accuracy of the floor plan contained here, measurements of doors, windows, rooms and any other items are approximate and no responsibility is taken for any error, omission, or mis-statement. This plan is for illustrative purposes only and should be used as such by any prospective purchaser. The services, systems and appliances shown have not been tested and no gaurantee as to their operability or efficency can be given.