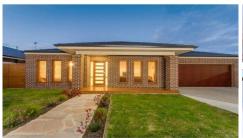

## 8 Mowbray Drive OCEAN GROVE VIC

Relish family time in this contemporary home offering a casual air of relaxation throughout a substantial floor plan. Whilst zoned with intimate sleeping quarters, this home promotes togetherness, offering a huge kitchen/living/dining hub linked to an open plan rumpus room, alfresco and sundeck. Immaculately polished, with nothing more to do, this ones ready to enjoy!

- Extensive glazing brings private outdoor spaces in
- Timber windows, warm chocolate tones and dual roller blinds produce an intimate interior decor
- High-end wet areas boast Caesarstone, feature tiling and in situ showers and demonstrate the quality of the build
- Parental sanctuary at the facade includes a comfy lounge/media room and private master bedroom
- The kids wing includes three bedrooms with robes (one an ideal guest room opening to the alfresco)
- Caesarstone, glass splash backs and stainless steel appliances (900mm cooker with gas cooktop and dishwasher) create a clean-lined and functional family kitchen
- The laundry links to an outdoor utility space with shower and garden shed