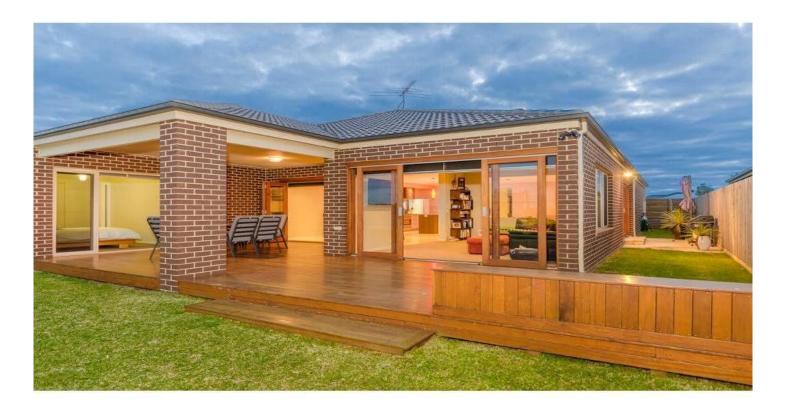

## 8 Mowbray Drive OCEAN GROVE VIC

Relish family time in this contemporary home offering a casual air of relaxation throughout a substantial floor plan. Whilst zoned with intimate sleeping quarters, this home promotes togetherness, offering a huge kitchen/living/dining hub linked to an open plan rumpus room, alfresco and sundeck. Immaculately polished, with nothing more to do, this ones ready to enjoy!

- Extensive glazing brings private outdoor spaces in
- Timber windows, warm chocolate tones and dual roller blinds produce an intimate interior decor
- High-end wet areas boast Caesarstone, feature tiling and in situ showers and demonstrate the quality of the build
- Parental sanctuary at the facade includes a comfy lounge/media room and private master bedroom
- The kids wing includes three bedrooms with robes (one an ideal guest room opening to the alfresco)
- Caesarstone, glass splash backs and stainless steel appliances (900mm cooker with gas cooktop and dishwasher) create a clean-lined and functional family kitchen
- The laundry links to an outdoor utility space with shower and garden shed