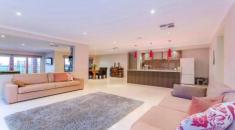

## 8 Mowbray Drive OCEAN GROVE VIC

Relish family time in this contemporary home offering a casual air of relaxation throughout a substantial floor plan. Whilst zoned with intimate sleeping quarters, this home promotes togetherness, offering a huge kitchen/living/dining hub linked to an open plan rumpus room, alfresco and sundeck. Immaculately polished, with nothing more to do, this ones ready to enjoy!

- Extensive glazing brings private outdoor spaces in
- Timber windows, warm chocolate tones and dual roller blinds produce an intimate interior decor
- High-end wet areas boast Caesarstone, feature tiling and in situ showers and demonstrate the quality of the build
- Parental sanctuary at the facade includes a comfy lounge/media room and private master bedroom
- The kids wing includes three bedrooms with robes (one an ideal guest room opening to the alfresco)
- Caesarstone, glass splash backs and stainless steel appliances (900mm cooker with gas cooktop and dishwasher) create a clean-lined and functional family kitchen
- The laundry links to an outdoor utility space with shower and garden shed