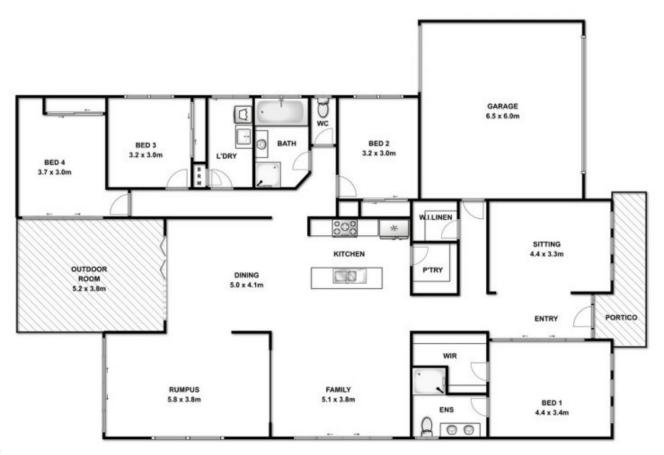

## 8 Mowbray Drive OCEAN GROVE VIC

Relish family time in this contemporary home offering a casual air of relaxation throughout a substantial floor plan. Whilst zoned with intimate sleeping quarters, this home promotes togetherness, offering a huge kitchen/living/dining hub linked to an open plan rumpus room, alfresco and sundeck. Immaculately polished, with nothing more to do, this ones ready to enjoy!

- Extensive glazing brings private outdoor spaces in
- Timber windows, warm chocolate tones and dual roller blinds produce an intimate interior decor
- High-end wet areas boast Caesarstone, feature tiling and in situ showers and demonstrate the quality of the build
- Parental sanctuary at the facade includes a comfy lounge/media room and private master bedroom
- The kids wing includes three bedrooms with robes (one an ideal guest room opening to the alfresco)
- Caesarstone, glass splash backs and stainless steel appliances (900mm cooker with gas cooktop and dishwasher) create a clean-lined and functional family kitchen
- The laundry links to an outdoor utility space with shower and garden shed

## 4 连 2 🚍 2 🚍

Price : \$ 515,000 Building Size : 3 Sqrs Land Size : 647 sqm

View: https://www.bellarineproperty.com.au/15

03380

Christian Bartley 03 5254 3100

Whilst every attempt has been made to ensure the accuracy of the floor plan contained here, measurements of doors, windows, rooms and any other items are approximate and no responsibility is taken for any error, emission, or mis-statement. This plan is for illustrative purposes only and should be used as such by any prospective purchaser. The services, systems and appliances shown have not been tested and no gausantee as to their operability or efficiency can be given.