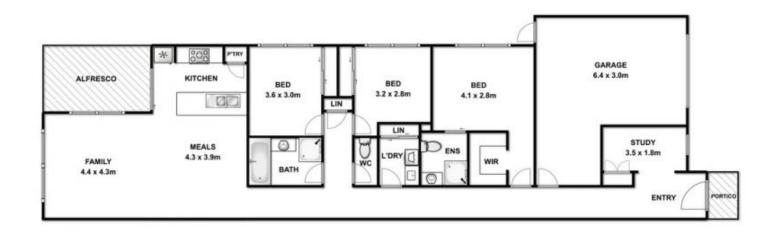

## 2/33 Holburn Rise OCEAN GROVE VIC

Are you in need of a change? Something fresh, contemporary and in a convenient location? Take advantage of this quality opportunity!

- Receive significant savings on stamp duty
- Ocean Groves Parks Estate
- Modern multi-fronted facade
- Single storey
- Three bedrooms, plus study
- Open planned kitchen/dining/lounge area
- Living hub opens to the north facing alfresco
- 100 metres away is the lake and park, and 400 metres from the market place
- The three bedrooms are well located away from the main living area
- Townhouse now complete, ready for immediate occupation