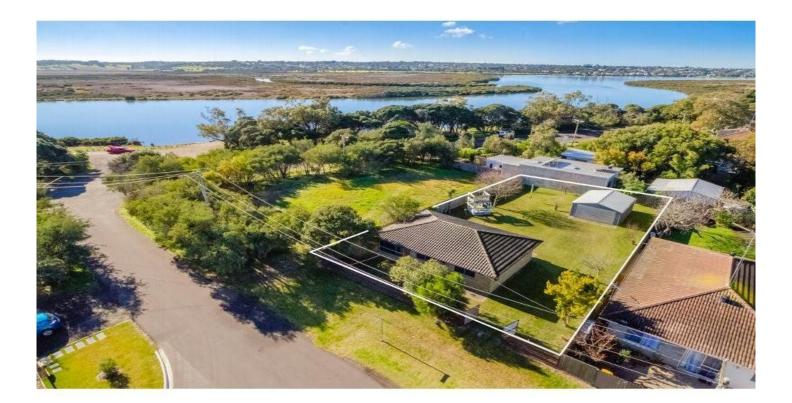

## **1 Minah Street BARWON HEADS VIC**

This property is located literally a stones throw from the Barwon River, this position represents real estate location location. It offers lots of opportunity for all buyer groups STCA.

- 2 very large bedrooms, easy to accommodate bunks for a holiday home.

- Approx 745sqm of land allowing a comfortable

subdivision retaining the existing home, STCA

- Build 2 new homes side by side or front and back

either option will work, STCA

- Rent this home out to a tenant and get some return while you decide what to do.

- Design and build your own new home on the east west running land.

Ideal for people who value size, proximity to the river at the quiet and peaceful northern part of Barwon Heads.