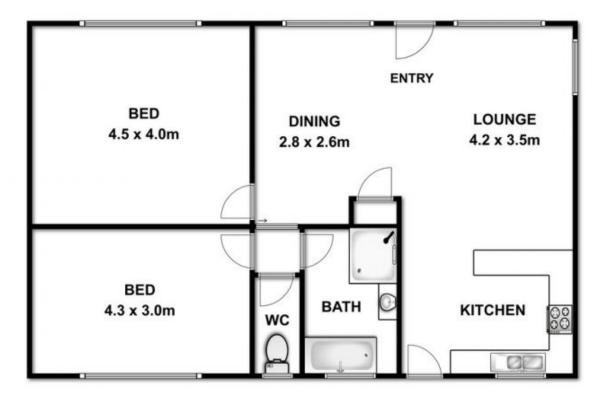

## 2 🎮 1 🚰 1 🚘

| Price | : \$ 620,000 |
|-------|--------------|
|-------|--------------|

Land Size : 725 sqm

View : https://www.bellarineproperty.com.au/15033 77

Christian Bartley 03 5254 3100

Whilst every attempt has been made to ensure the accuracy of the floor plan contained here, measurements of doors, windows, rooms and any other items are approximate and no responsibility is taken for any error, emission, or mis-statement. This plan is for illustrative purposes only and should be used as such by any prospective purchaser. The services, systems and appliances shown have not been tested and no gaurantee as to their operability or efficiency can be given.