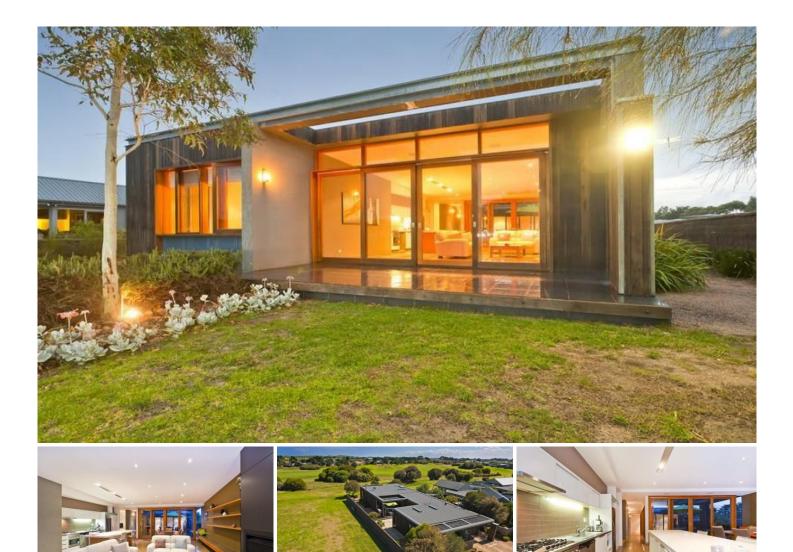

## **36 Second Drive BARWON HEADS VIC**

'Significantly below Replacement Value'.....set amongst beautiful established gardens in a quiet cul-de-sac within the prestigious 13th Beach Golf Course estate, this outstanding contemporary home was designed by award-winning architect William Boag to provide the ultimate in modern living. Boasting fairway views to the front and rear plus the finest fixtures and fittings throughout, this stunning home will captivate all who enter its doors.

There is exquisite attention to detail in every facet, from the bi-fold plantation shutters along the full-width western deck, to the polished timber floors in the hallway and three bedrooms, each with its own ensuite illuminated by subtle skylights. A sheltered central courtyard provides the perfect setting for outdoor entertaining or simply relaxing, and is accessed from a vast open-plan living/dining/kitchen area with polished concrete floor, Caesarstone bench tops and more.

Other highlights include a spectacular spa room, office space, second living area and guests' powder room. With ducted vacuum, ducted heating and cooling, an auto