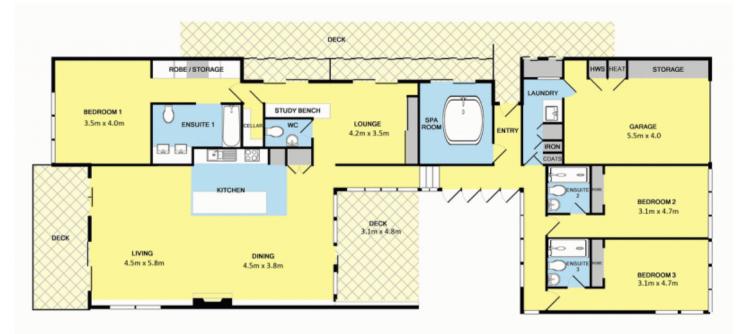

There is exquisite attention to detail in every facet, from the bi-fold plantation shutters along the full-width western deck, to the polished timber floors in the hallway and three bedrooms, each with its own ensuite illuminated by subtle skylights. A sheltered central courtyard provides the perfect setting for outdoor entertaining or simply relaxing, and is accessed from a vast open-plan living/dining/kitchen area with polished concrete floor, Caesarstone bench tops and more.

Other highlights include a spectacular spa room, office space, second living area and guests' powder room. With ducted vacuum, ducted heating and cooling, an auto

Christian Bartley 03 5254 3100

While every attempt has been made to ensure the accuracy of the floor plan contained here, measurements of doors, whetever, loters and any other lares are approximate and no responsibility tables for any ency, emission, or more subtement. This plan is the dubtained proposes only and should be used as and, by any prospective purchase. The services, systems and appliances shown have not been tested and no parameter as to their operations of the provide provide purchase.