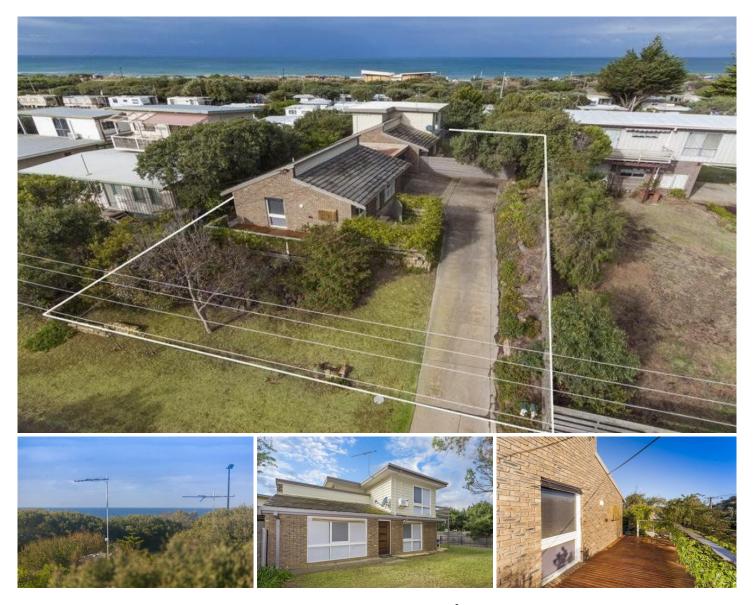

## 22 Osborne Street OCEAN GROVE VIC

Exclusively set within two streets of Victorias most popular beach, its Surf Club and the famous Dunes Caf this property offers that once in a lifetime purchase with guaranteed capital growth unlike no other currently on the market. Two units with separate titles (offered as one purchase) occupy the elevated block of approx. 900m2 surrounded by the areas famous ancient moonahs. Perfectly situated for commercial holiday let, the units lie in a discreet, unsealed, no through road, directly between Ocean Groves best natural attractions, the surf beach and river estuary. A thriving retail precinct is also a short walk away. The brick veneer townhouses consist of one single level, two bedroom property located close to the street front, while a two level, dual living area, refurbished unit at the rear takes advantage of ocean views.

Open plan living in unit one includes carpeted lounge adjoining a well equipped kitchen. Large windows and highly raked ceilings within a neutral colour scheme create a great feeling of spaciousness and produce a bright surrounding, highlighting exposed timber beams and supporting balusters with a rustic brick feature wall. Two bedrooms include BIRs and floor to ceiling timber windows