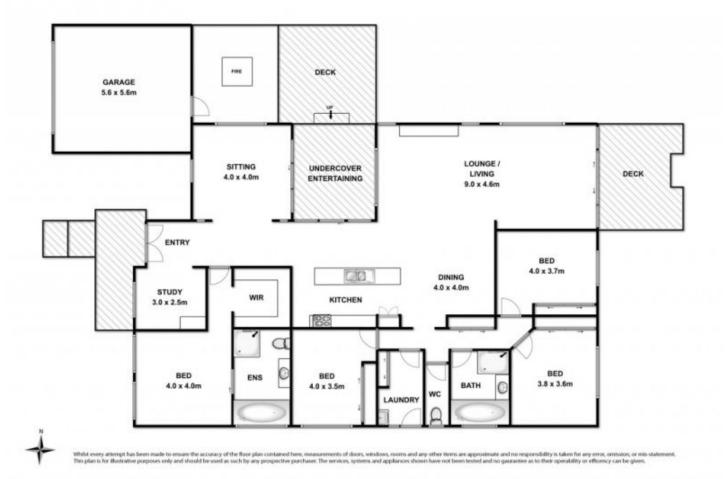

- The spacious floor plan provides dedicated space for formal living, study & casual living

- Passive solar design principles, ducted gas heating, gas solar hot water and double glazing

- The extensive outdoor living, dining and entertaining zone buds off from an internal deck

- Sleeping quarters are zoned for privacy

- Presented throughout with as-new carpets and spotless wet areas

- The double garage with remote access features terrific floor-to-ceiling storage.