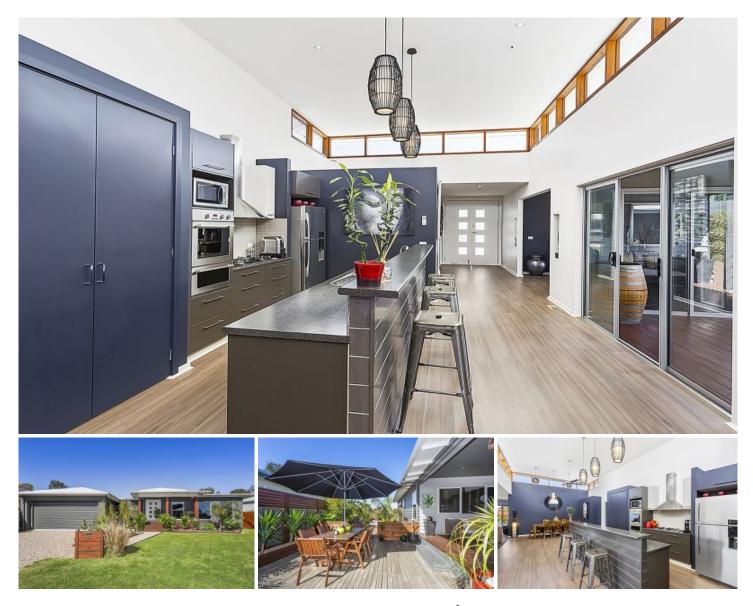

## 7 Lawrenny Court BARWON HEADS VIC

Distinctive coastal style combines with a spacious floor plan in this contemporary four bedroom family home.

- Set on 737sqm in a cul-de-sac next to Warrenbeen reserve

- The spacious floor plan provides dedicated space for formal living, study & casual living

- Passive solar design principles, ducted gas heating, gas solar hot water and double glazing

- The extensive outdoor living, dining and entertaining zone buds off from an internal deck

- Sleeping quarters are zoned for privacy

- Presented throughout with as-new carpets and spotless wet areas

- The double garage with remote access features terrific floor-to-ceiling storage.