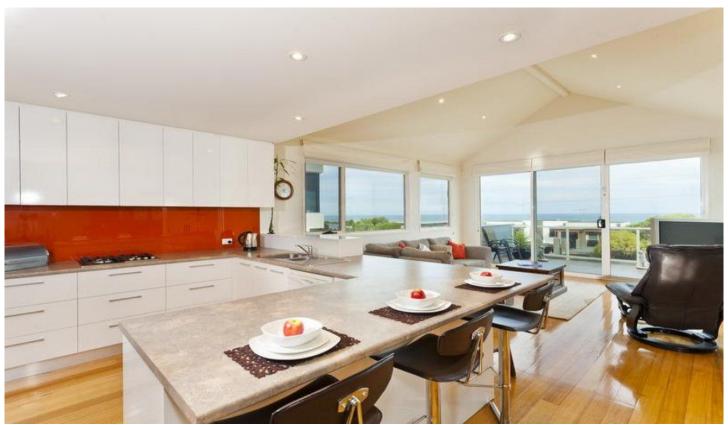

Luxurious living abounds on level two, where encompassing ocean views come into play. Here, the classy kitchen is the heart of the expansive kitchen/living/dining space. Blanco appliances are complimented by sleek cabinetry, including integrated chest freezer compartment and pantry with lighting. The