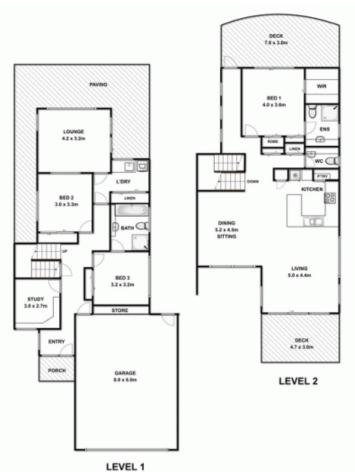

Designed to capitalize on its enviable outlook, the homes style is as practical as it is beautiful. Architectural themes include; a multi-textural modern facade, soaring raked ceilings, custom double-glazed, tinted windows capturing ocean views and a contemporary floor plan over two levels. Gleaming hardwood floors, quality fixtures and subtle earthy tones create a feel conducive to an array of tastes. Level one is dedicated to life's practicalities, housing; a well lit vestibule with textured feature wall, home office with built-in desk, shelving and vision over the homes entrance, two bedrooms with built-in robes, modern laundry, spacious family bathroom and a luminous sunroom with private backyard views.

Luxurious living abounds on level two, where encompassing ocean views come into play. Here, the classy kitchen is the heart of the expansive kitchen/living/dining space. Blanco appliances are complimented by sleek cabinetry, including integrated chest freezer compartment and pantry with lighting. The