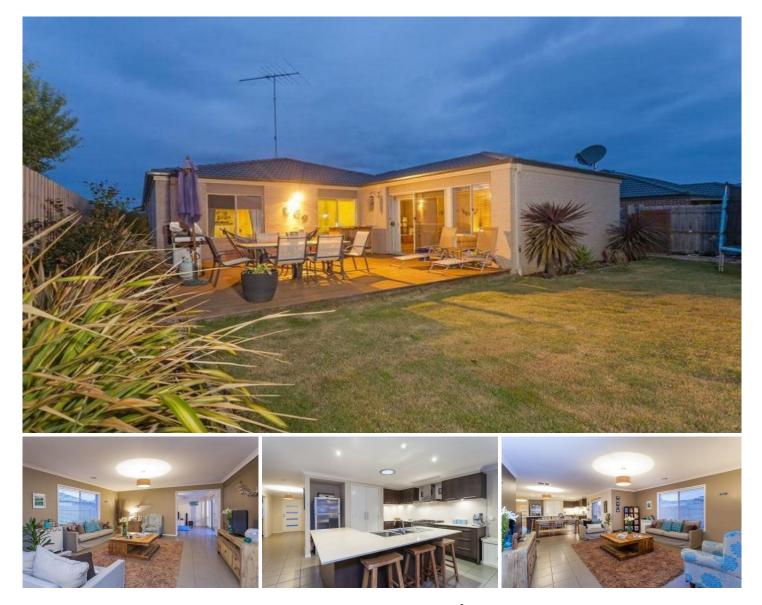

This home is perfect for the family or as an investment with the potential to reap up to \$450 per week.

- The modern multi-material facade is very attractive
- Low maintenance gardens for your benefit

- The kitchen features stainless steel appliances surrounded by the Caesar stone bench

- Multi-functional living areas are perfect for the family

- The master bedroom is complemented with vertical windows and plantation blinds

- The second bedroom is located off the living area which could also be used as a study

- The other two bedrooms are situated off a small hallway perfect for kids bedrooms with minimal noise

- Ducted heating and evaporative cooling will keep you the right temperature

- The home features the double garage with rear access which always comes in handy

4 🛤 2 🏪 4 🚘

| Price | : \$ 457,500 |
|-------|--------------|
|-------|--------------|

Land Size : 580 sqm

View : https://www.bellarineproperty.com.au/15033 52