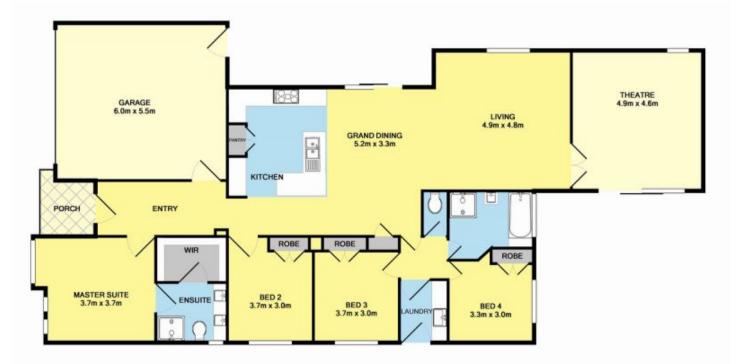

- The second bedroom is located off the living area which could also be used as a study

- The other two bedrooms are situated off a small hallway perfect for kids bedrooms with minimal noise

- Ducted heating and evaporative cooling will keep you the right temperature

- The home features the double garage with rear access which always comes in handy

4 🛤 2 🏪 4 🚘

| Price | : \$ 457,500 |
|-------|--------------|
|-------|--------------|

Land Size : 580 sqm

View : https://www.bellarineproperty.com.au/15033 52

Christian Bartley 03 5254 3100

Whist every attempt has been made to ensure the accuracy of the foor plan contained here, measurements of does, windows, soones and any other tense are approximate and no responsibility is taken for any error, ornalision, or mis-statement. The services, systems and appliances shown have not been tested and no guarantee as to their operability or efficiency can be given Made with Metopic (6201)