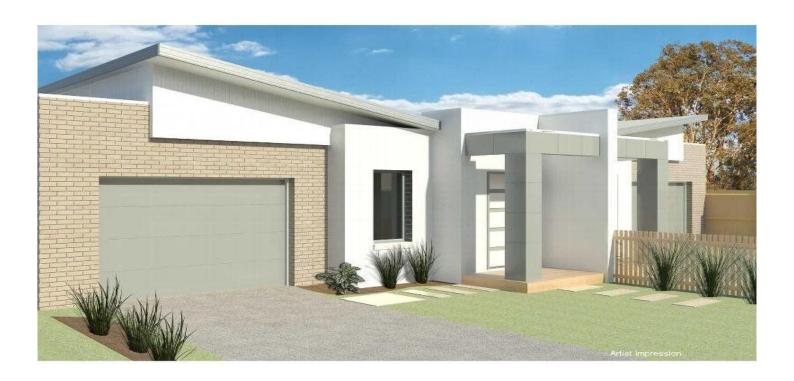

The modern multi-fronted facade of this solid brick home, with an elegant angled roofline will greet you. Single storey and comprising of three bedrooms, plus study and open planned kitchen/dining/lounge area. This living hub opens to the north facing alfresco, for your summer BBQs and family gatherings. If this isnt enough, only 100 metres away is the lake and park, and another 400 metres from the market place.