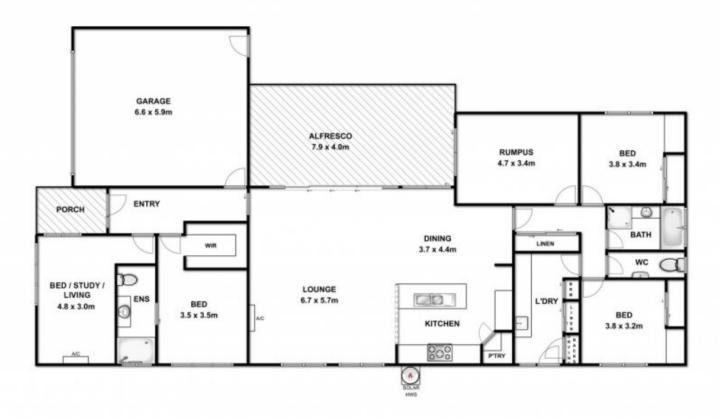

Walk into this home and you are greeted with a fresh and spacious atmosphere making not just you, but the whole family feeling at home.

- The floor plan is zoned to create privacy and space
- Situated in one of Barwon Heads most convenient locations.
- You are 300 metres from the river
- A stroll from the parkland, beaches and cafes
- Privacy is well considered with study and master set at

4 🕒 2 📛 2 🖨

Land Size: 550 sqm

View: https://www.bellarineproperty.com.au/15033

48

Christian Bartley 03 5254 3100

Whilst every attempt has been made to ensure the accuracy of the floor plan contained here, measurements of doors, windows, rooms and any other items are approximate and no responsibility is taken for any error, ominisor, or mis-statement. This plan is for illustrative purposes only and should be used as such by any prospective purchaser. The services, systems and appliances shown have not been tested and no gaurantee as to their operability or efficiency can be given.