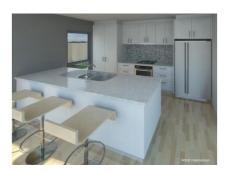

- Easy access to the Kingston shopping centre, doctors, pharmacy & other specialty shops
- Close to a range of educational facilities from Pre School into Secondary School
- Each townhouse features warm ducted heating, split-system air-conditioning
- Remote controlled double garage,
- Stone bench tops and stainless steel appliances (incl dishwasher)
- All fully landscaped
- Big stamp duty savings are on tap for early purchasers
- Ideal for retirees or down-sizers, first home buyers or investors
- Bulk-up your superannuation portfolio