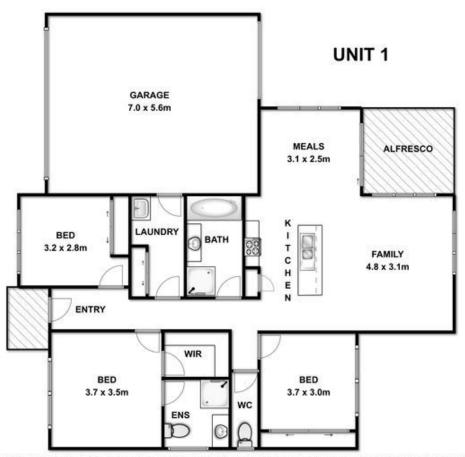

3 📭 2 🖺 2 🖨

**Price**: \$389,000

View: https://www.bellarineproperty.com.au/1503346

Dan Halsey 03 5254 3100

Whits every attempt has been made to ensure the accuracy of the floor plan contained here, measurements of doors, windows, rooms and any other items are approximate and no responsibility is taken for any error, omission, or mis-statemer his plan is for illustrative pumpsos only and thould be used as such by any prospective purchaser, the services, systems and appliances shown have not been restored and no guarantee as to their operability or effectively can be effe