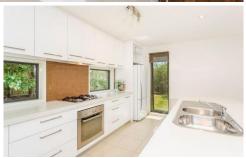

Highly polished timber floors lead through the entry way onto the solid timber staircase. A tiled open plan living space is surrounded by north facing windows and includes a stunning galley style kitchen with feature windows set within the splashback, allowing a splash of green to brighten the neutral coloured kitchen. French doors leading from the dining space spill out onto a private multi level decked area with built in seating. A functional privacy screen adds a design feature while a beautifully landscaped garden helps to create a secluded green oasis. The versatile corner block has been beautifully landscaped including lawned areas and paved pathways surrounding