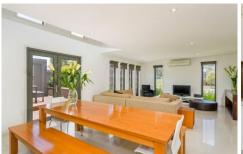

Highly polished timber floors lead through the entry way onto the solid timber staircase. A tiled open plan living space is surrounded by north facing windows and includes a stunning galley style kitchen with feature windows set within the splashback, allowing a splash of green to brighten the neutral coloured kitchen. French doors leading from the dining space spill out onto a private multi level decked area with built in seating. A functional privacy screen adds a design feature while a beautifully landscaped garden helps to create a secluded green oasis. The versatile corner block has been beautifully landscaped including lawned areas and paved pathways surrounding