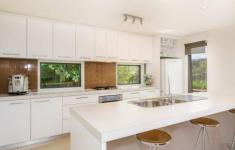

Highly polished timber floors lead through the entry way onto the solid timber staircase. A tiled open plan living space is surrounded by north facing windows and includes a stunning galley style kitchen with feature windows set within the splashback, allowing a splash of green to brighten the neutral coloured kitchen. French doors leading from the dining space spill out onto a private multi level decked area with built in seating. A functional privacy screen adds a design feature while a beautifully landscaped garden helps to create a secluded green oasis. The versatile corner block has been beautifully landscaped including lawned areas and paved pathways surrounding