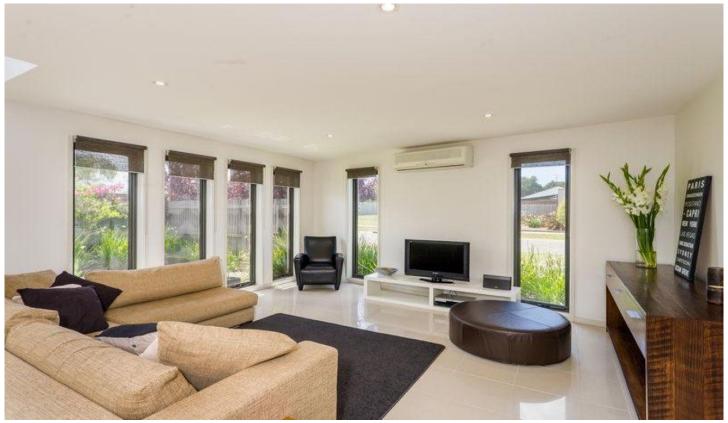

## 1 Walyunga Mews OCEAN GROVE VIC

This stunning property boasts style and comfort on a low maintenance block without compromising outdoor space or storage. Natural light plays a pivotal role in this well designed home with floor to ceiling feature windows at every turn allowing a green aspect from delightful gardens to infiltrate each room. Clean modern lines inside compliment the modern but classic design of the brick and rendered faade which is enhanced by stunning, colourful ornamental trees throughout the well established gardens.

Highly polished timber floors lead through the entry way onto the solid timber staircase. A tiled open plan living space is surrounded by north facing windows and includes a stunning galley style kitchen with feature windows set within the splashback, allowing a splash of green to brighten the neutral coloured kitchen. French doors leading from the dining space spill out onto a private multi level decked area with built in seating. A functional privacy screen adds a design feature while a beautifully landscaped garden helps to create a secluded green oasis. The versatile corner block has been beautifully landscaped including lawned areas and paved pathways surrounding