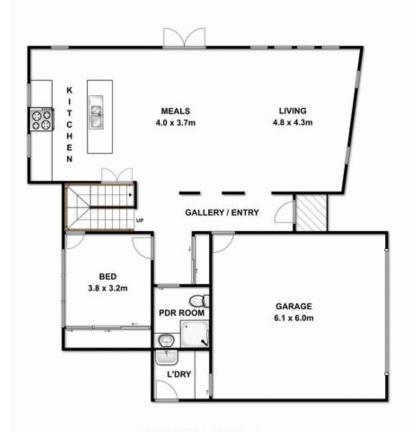

ns.

Highly polished timber floors lead through the entry way onto the solid timber staircase. A tiled open plan living space is surrounded by north facing windows and includes a stunning galley style kitchen with feature windows set within the splashback, allowing a splash of green to brighten the neutral coloured kitchen. French doors leading from the dining space spill out onto a private multi level decked area with built in seating. A functional privacy screen adds a design feature while a beautifully landscaped garden helps to create a secluded green oasis. The versatile corner block has been beautifully landscaped including lawned areas and paved pathways surrounding

2 🛌 2 📇

**Price:** \$420,000

View: https://www.bellarineproperty.com.au/1503331



Christian Bartley 03 5254 3100





## **GROUND LEVEL**

## **UPPER LEVEL**



Whilst every attempt has been made to ensure the accuracy of the floor plan contained here, measurements of doors, windows, rooms and any other items are approximate and no responsibility is taken for any error, omission, or mis-statement. This plan is for illustrative purposes only and should be used as such by any prospective purchaser. The services, systems and appliances shown have not been tested and no gaurantee as to their operability or efficency can be given.