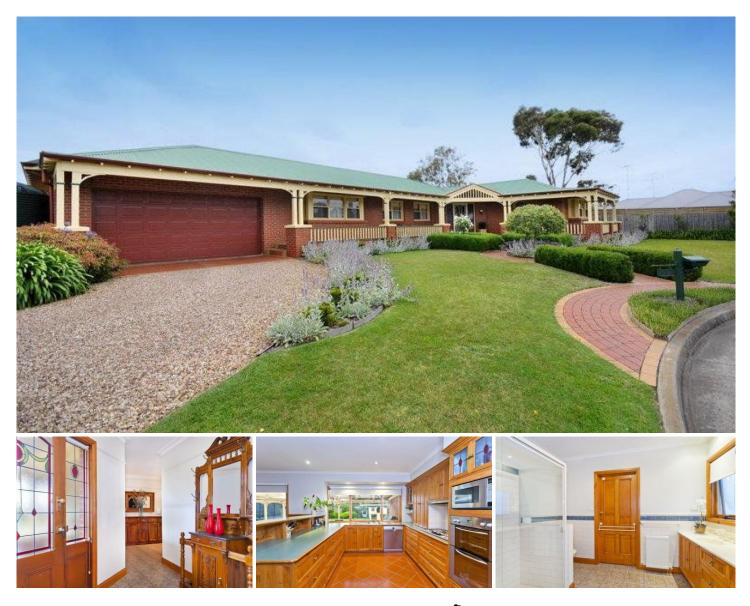

## 1-2 Hopgood Place BARWON HEADS VIC

Built over 1404sqm of land is this grand traditional style home with charm. Ideal for family life or for the person who wants privacy and room to move. With ample space and versatile areas this solid brick dwelling is surrounded by well established gardens.

This spacious property is only a 5 minute walk to the main shopping area, 150 metre walk to the primary school through an access lane and a short walk to the prestigious Barwon Heads Golf Club & picturesque 13th Beach.

A lovely wide tiled verandah at the front of the home creates a relaxing area to sit and enjoy the cool breeze in the warmer months. The front garden features established and well maintained box hedges lining a paved path; this home is a delight from the very start!

Inside is versatile and comfortable with timber dado to some areas of the home, complementing the homes traditional style and will endure family wear and tear with ease. The four bedrooms are all spacious with carpet floors, BIRs & ceiling fans. Three of the rooms have built in desks leaving more room to move. Plus there is also a