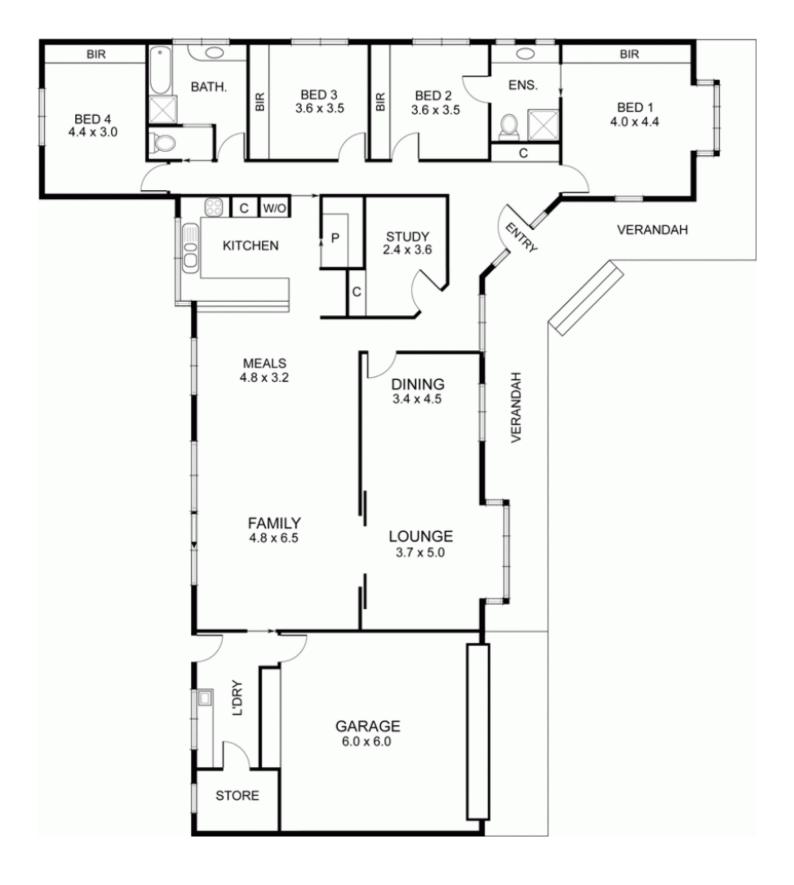

Inside is versatile and comfortable with timber dado to some areas of the home, complementing the homes traditional style and will endure family wear and tear with ease. The four bedrooms are all spacious with carpet floors, BIRs & ceiling fans. Three of the rooms have built in desks leaving more room to move. Plus there is also a

## 4 🎮 2 🚔 4 🚘

Land Size : 1404 sqm

View : https://www.bellarineproperty.com.au/15033 23

Christian Bartley 03 5254 3100