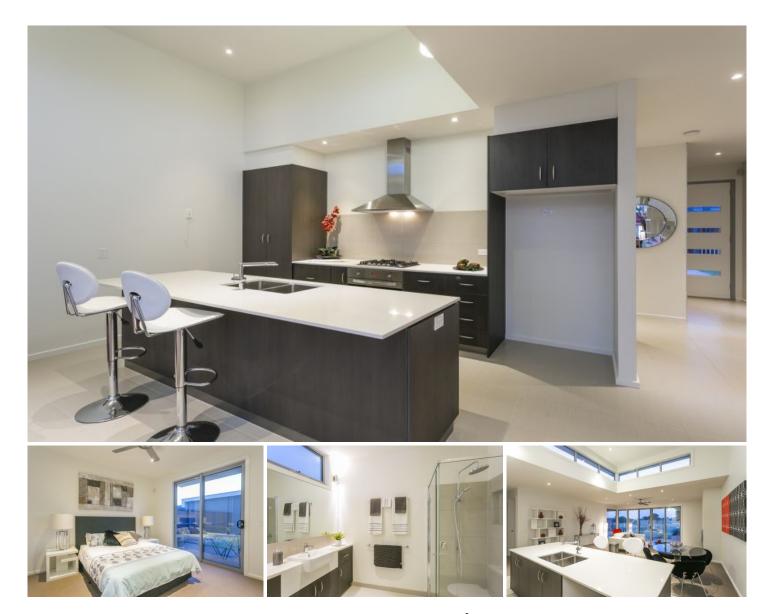

The lounge will be a favorite place of repose on a winter's day with the eminent luxury of a cosy gas log fireplace. The adjacent kitchen is a delight with Caesar-stone bench-tops, quality European appliances, a broad, glossy porcelain wall tiled splash-back and a wide bench overlooking the lounge 3 🛤 2 🚔 2 🚘