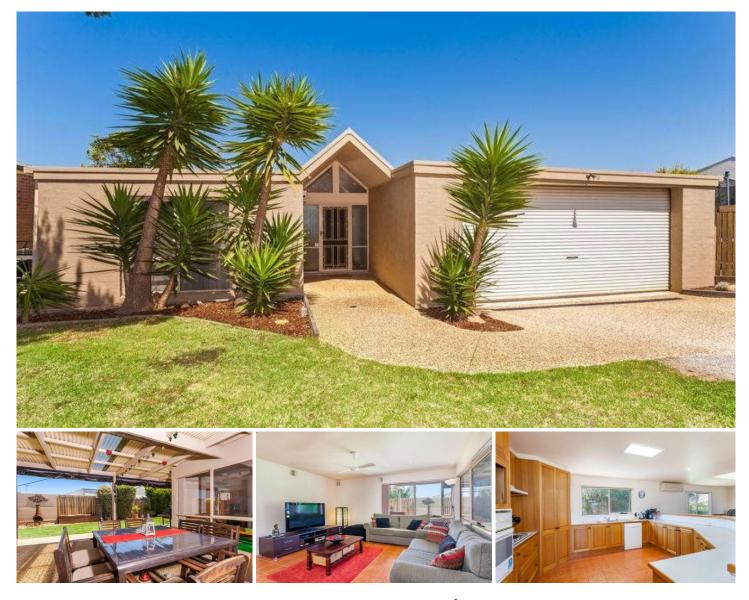

## 54 John Dory Drive OCEAN GROVE VIC

In true Dennehy fashion this home offers light-filled living and contemporary style. Its family centric location is in the midst of the educational and sporting precinct in Surfside.

- Infiltration of maximum internal light to open areas

- Zoned living separates, or provides functional space for togetherness.

- Living/dining/kitchen provide direct access to the alfresco area

- Spacious kitchen with wooden joinery
- Reverse cycle AC, Vulcan wall heater and ceiling fans
- Four bedrooms accommodate for a large family

- Clever floor plan allows fourth bedroom to be used as study or nursery

- Double garage features internal and backyard access
- Outdoor shower for summer beach days
- Gated access to backyard for boats and caravans