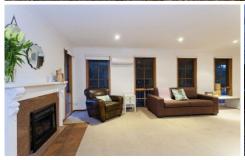

- Close to the beach and also Begola Wetlands
- Several schools from kindergarten to secondary are nearby
- Spacious 849m2 (approx) block
- Timber decked veranda
- Living and sleeping zones are divided
- Three spacious bedrooms
- Master positioned privately with WIR and en suite
- Lounge warmed by gas log fire
- U shaped kitchen with ample storage and bench space
- Landscaped rear yard