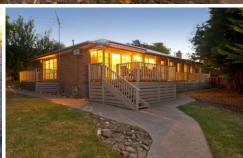

## **4 Lockyer Court OCEAN GROVE VIC**

Beachfront living doesn't get much closer than this. Just seconds from Ocean Grove's 8W beach, this solid, three bedroom homestead is privately nestled on a quiet court just behind the dunes.

- Close to the beach and also Begola Wetlands
- Several schools from kindergarten to secondary are nearby
- Spacious 849m2 (approx) block
- Timber decked veranda
- Living and sleeping zones are divided
- Three spacious bedrooms
- Master positioned privately with WIR and en suite
- Lounge warmed by gas log fire
- U shaped kitchen with ample storage and bench space
- Landscaped rear yard