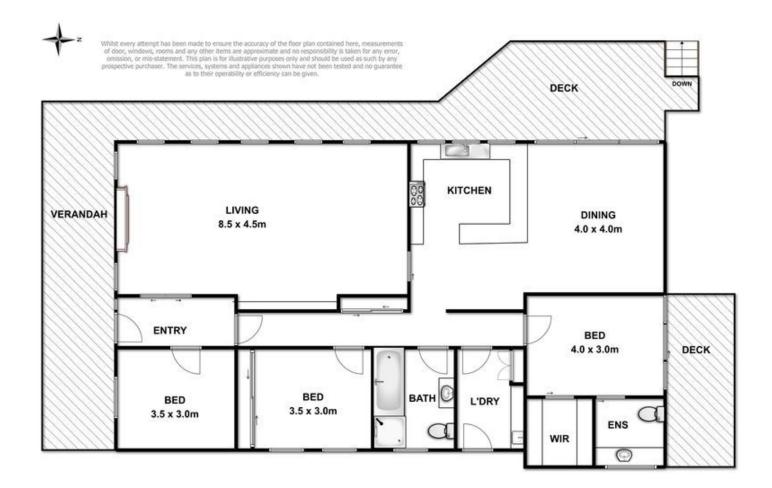

## **4 Lockyer Court OCEAN GROVE VIC**

Beachfront living doesn't get much closer than this. Just seconds from Ocean Grove's 8W beach, this solid, three bedroom homestead is privately nestled on a quiet court just behind the dunes.

- Close to the beach and also Begola Wetlands
- Several schools from kindergarten to secondary are nearby
- Spacious 849m2 (approx) block
- Timber decked veranda
- Living and sleeping zones are divided
- Three spacious bedrooms
- Master positioned privately with WIR and en suite
- Lounge warmed by gas log fire
- U shaped kitchen with ample storage and bench space
- Landscaped rear yard