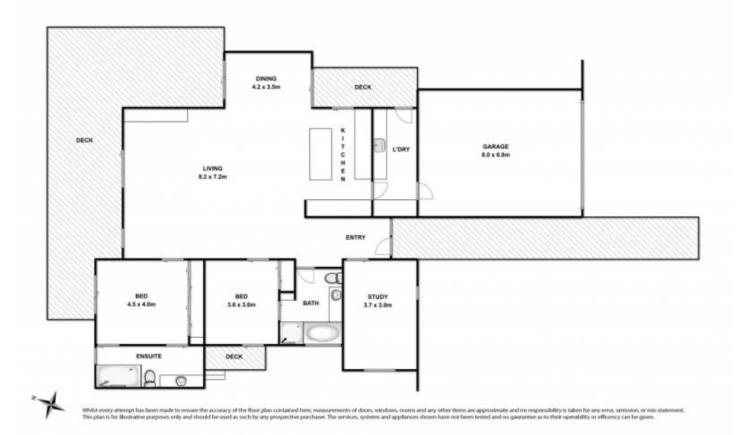

3 🎮 2 🚰 2 🛱

Land Size : 811 sqm

View : https://www.bellarineproperty.com.au/15033

Christian Bartley 03 5254 3100