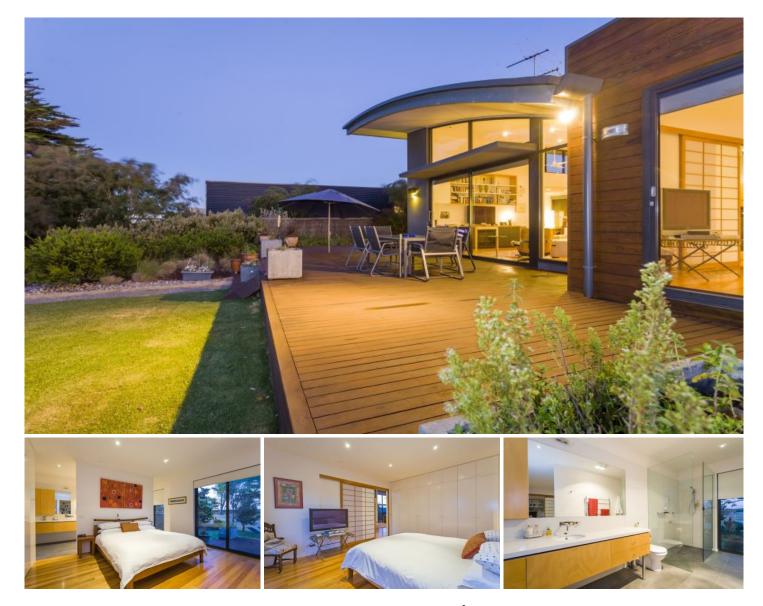

## **30 Plantation Drive BARWON HEADS VIC**

Beautiful architecture and green surrounds only complement what lies beyond the sleeper-lined boardwalk of this property. This home is built for a family while taking eco friendly concepts into consideration and prioritising entertainment.

The facade is dominated by a soaring wave-like roofline with exposed structural beam

Rich cedar cladding and raw stone walls contribute to its beautiful architecture

The entry and kitchen/living/dining zone share one expansive space

Industrial-scale sliding doors and the soaring curved ceiling -

Infinite outlook over the golf course, wind sculpted cypress and horizon

Living and north end of the dining space open to the vast northern deck