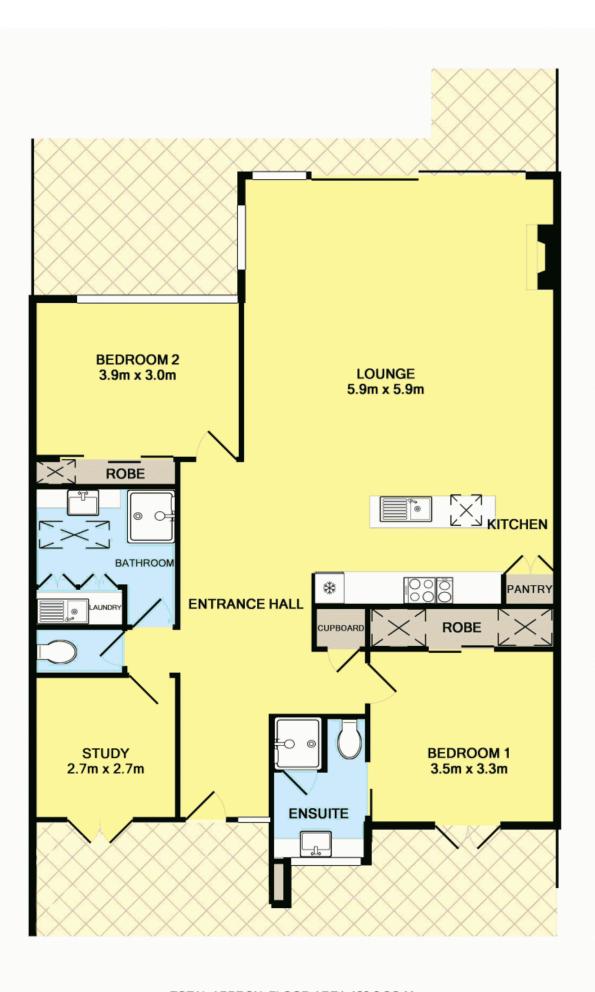

## TOTAL APPROX. FLOOR AREA 120.8 SQ.M.

Whilst every attempt has been made to ensure the accuracy of the floor plan contained here, measurements of doors, windows, rooms and any other items are approximate and no responsibility is taken for any error, omission, or mis-statement. This plan is for illustrative purposes only and should be used as such by any prospective purchaser. The services, systems and appliances shown have not been tested and no guarantee as to their operability or efficiency can be given