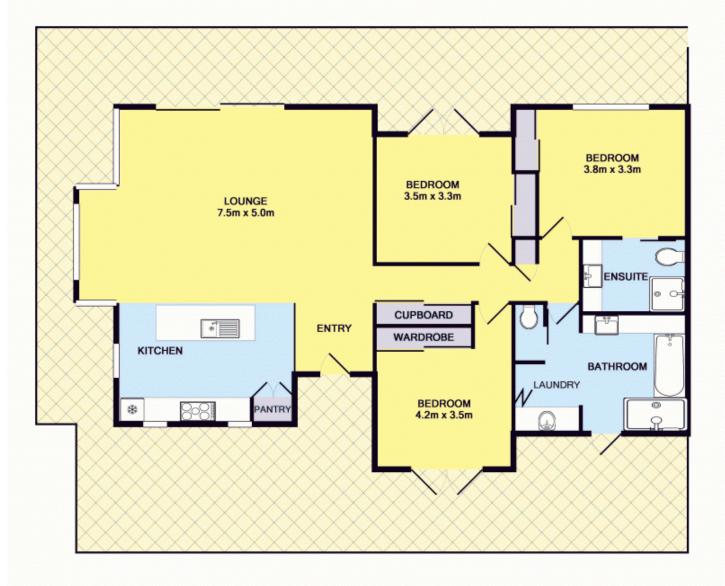

## TOTAL APPROX. FLOOR AREA 118.6 SQ.M.

Whilst every attempt has been made to ensure the accuracy of the floor plan contained here, measurements of doors, windows, rooms and any other items are approximate and no responsibility is taken for any error, omission, or mia-statement. This plan is for illustrative purposes only and should be used as such by any prospective purchaser. The services, systems and appliances shown have not been tested and no guarantee as to their operability or efficiency can be given.