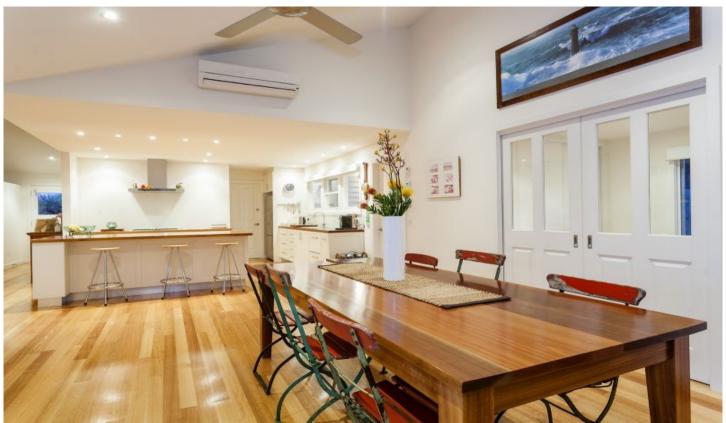

- 1100m2 of manicured yards
- Traditional coastal estate with farmhouse charms mixed with modern elements
- Heating luxuries include gas ducted heating and gas log fire for warmth
- Two split systems and ceiling fans throughout the extensive open plan living assist in cooling.
- The modern kitchen has many features to suit your needs
- Rumpus room creating a central zone for children
- The master bedroom enjoys the rural outlook via double hung windows
- A large study/home office with double cavity sliding doors for peace and quiet
- Double garage and separate 12m x 8m shed creating endless vehicle storage