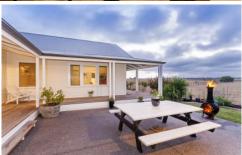

## 16 Furneaux Close BARWON HEADS VIC

That elusive dream of a relaxed, coastal rural lifestyle is all yours in this stunning home. Built to embrace the charming rural aspect that lies on the western edge of town, the quiet family friendly court enjoys an outlook toward open green fields, with the imposing views immediately creating a feel of calm and tranquility, while remaining amongst the thriving coastal village location.

- 1100m2 of manicured yards
- Traditional coastal estate with farmhouse charms mixed with modern elements
- Heating luxuries include gas ducted heating and gas log fire for warmth
- Two split systems and ceiling fans throughout the extensive open plan living assist in cooling.
- The modern kitchen has many features to suit your needs
- Rumpus room creating a central zone for children
- The master bedroom enjoys the rural outlook via double hung windows
- A large study/home office with double cavity sliding doors for peace and quiet
- Double garage and separate 12m x 8m shed creating endless vehicle storage