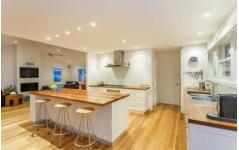

- 1100m2 of manicured yards
- Traditional coastal estate with farmhouse charms mixed with modern elements
- Heating luxuries include gas ducted heating and gas log fire for warmth
- Two split systems and ceiling fans throughout the extensive open plan living assist in cooling.
- The modern kitchen has many features to suit your needs
- Rumpus room creating a central zone for children
- The master bedroom enjoys the rural outlook via double hung windows
- A large study/home office with double cavity sliding doors for peace and quiet
- Double garage and separate 12m x 8m shed creating endless vehicle storage