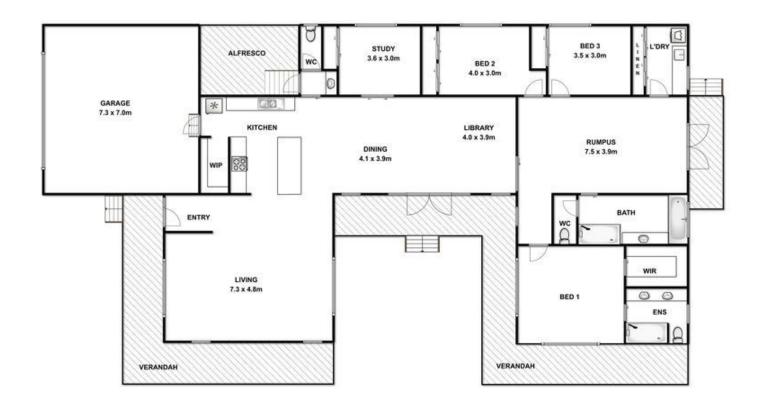

## 3 📭 2 🖺 6 🖨

**Price** : \$ 1,150,000 **Land Size** : 1112 sqm

View: https://www.bellarineproperty.com.au/15032

91

Christian Bartley 03 5254 3100

Levi Turner 03 5254 3100

Whilst every attempt has been made to ensure the accuracy of the floor plan contained here, measurements of doors, windows, rooms and any other items are approximate and no responsibility is taken for any error, omission, or mis-statement. This plan is for illustrative purposes only and should be used as such by any prospective purchaser. The services, systems and appliances shown have not been tested and no gaurantee as to their operability or efficency can be given.