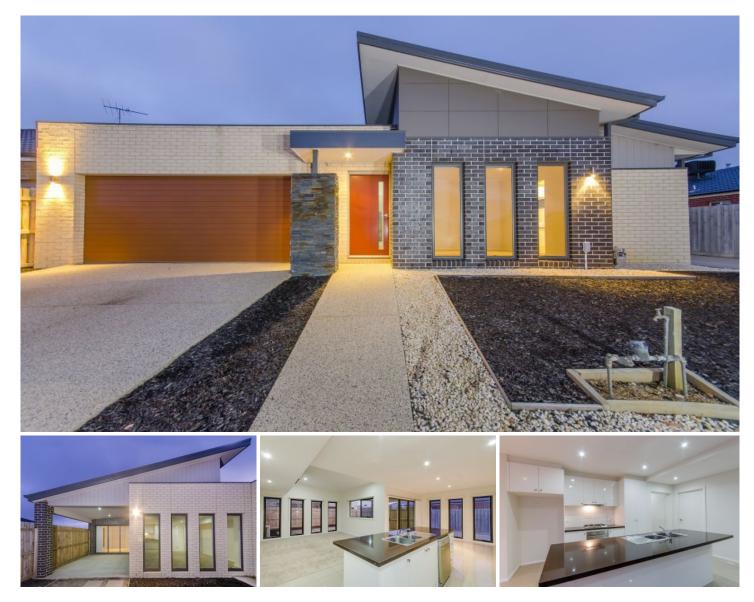

## 1/23 Penleigh Crescent OCEAN GROVE VIC

Live a care free life by the beach in this low maintenance property in popular Kingston Estate. A modern home with high quality fittings and low maintenance grounds combine with surrounding amenities such as shops, parks, schools and sports facilities, to provide easy living with everything you could want on your doorstep

- Modern and stylish facade combining different elements

- Open plan living merges with an undercover northerly alfresco area

- Further paving and landscaping complete a well sized courtyard space

- The entire home is drenched with natural light

- Quality block out blinds provide privacy and assist climate control

- A large split system provides all round heating/cooling to the home.

- The dining nook enjoys glorious morning sun through floor to ceiling feature windows

- High quality appliances in the galley style kitchen will impress

- The master bedroom lies separate to second and third bedroom

3 🛤 2 🚰 2 🚘

Price : \$ 401,000 View : https://www.bellarineproperty.com.au/1503289