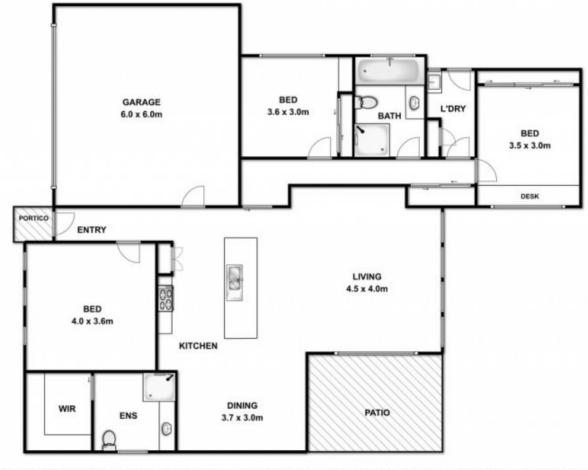

- High quality appliances in the galley style kitchen will impress

- The master bedroom lies separate to second and third bedroom

3 🛤 2 🚰 2 🚘

Price : \$ 401,000 View : https://www.bellarineproperty.com.au/1503289

Dan Halsey 03 5254 3100

Whilst every attempt has been made to ensure the accuracy of the floor plan contained here, measurements of doors, vindows, rooms and any other items are approximate and no responsibility is taken for any error, ornision, or mis-state This plan is for illustrative purposes only and should be used as such by any prospective purchaser. The services, systems and appliances shown have not been tested and no gaurantee as to their operability or efficency can be given.