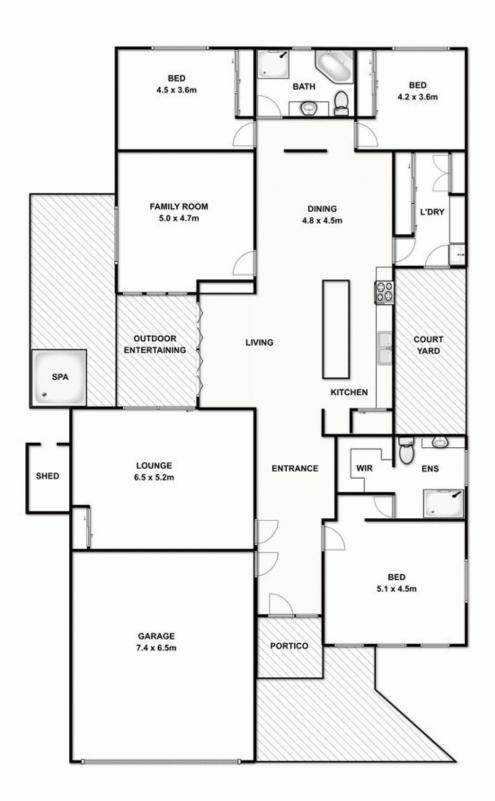

## **8 Milborne Drive OCEAN GROVE VIC**

A timber decked pathway leads through creatively designed gardens and onto stylish entry porch, setting the tone of this three bedroom home designed and built with artistic flair.

Perfectly suited to the growing family, the location within Kingston Estate offers park and playground at the end of the street, with schools, sporting facilities and shops all within walking distance.

Rich timber floors stream through a wide entry hall and beyond, where high pitched ceilings at various angles add to colourful feature walls, to create an inspiring decor.

Expansive formal and casual living zones encase a central courtyard and BBQ area which also features an outdoor spa and shower.

Ceilings soar well above polished floors in the kitchen, complimented by solid timber benchtops, while a warm green glass splashback is set off against black cabinetry and stainless steel appliances.

D'amani gas cookware combine with double drawer dishwasher, walk in pantry and huge island bench, to further enhance the galley style kitchen.

This central open section of the home combining the dining

3 📭 2 🚝 2 😭

Price : \$ 490,000 Land Size : 665 sqm

View: https://www.bellarineproperty.com.au/15032

82

Christian Bartley 03 5254 3100