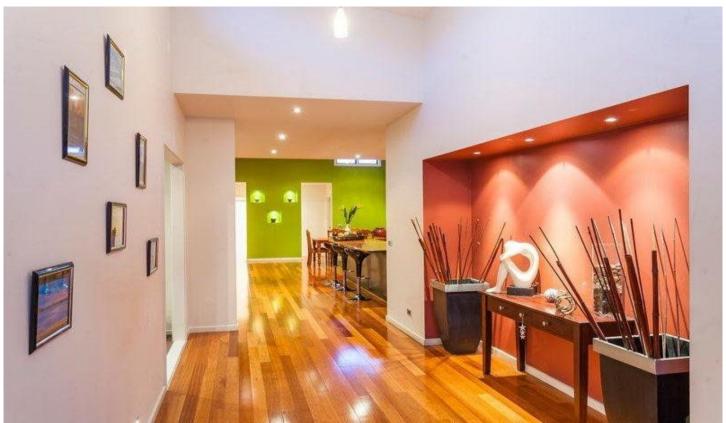

Rich timber floors stream through a wide entry hall and beyond, where high pitched ceilings at various angles add to colourful feature walls, to create an inspiring decor.

Expansive formal and casual living zones encase a central courtyard and BBQ area which also features an outdoor spa and shower.

Ceilings soar well above polished floors in the kitchen, complimented by solid timber benchtops, while a warm green glass splashback is set off against black cabinetry and stainless steel appliances.

D'amani gas cookware combine with double drawer dishwasher, walk in pantry and huge island bench, to further enhance the galley style kitchen.