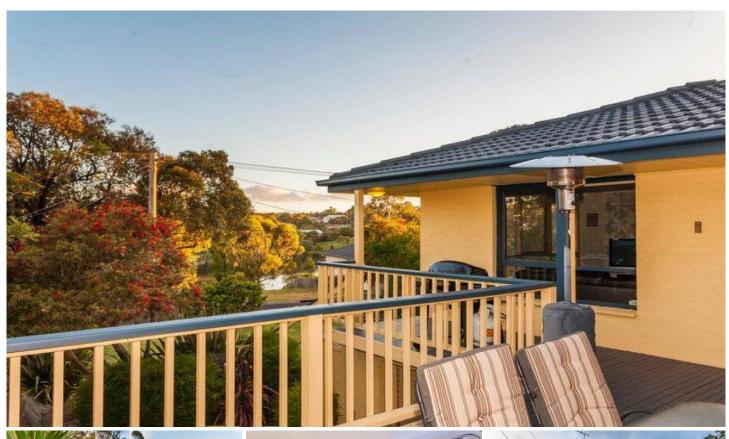

This immaculately-kept solid brick home sits on the high side of the avenue in full view of the beautifully lake and reed beds. The homes structure follows the lay of the land with the large double garage beneath elevating the facade. Architectural themes include large picture windows, stylish rendering and a spacious north facing deck. Complemented by the natural beauty of the surrounds, this home has a relaxed and causal air.

The peaceful entry deck is bathed in sun and framed by the foliage of flowering gums. Up here, the water views are pleasing to the eye; bird calls appeal to the ear, and the fresh smell of eucalyptus soothes the soul. Large enough for dining and entertaining, this brilliant deck will be your private peace of paradise.