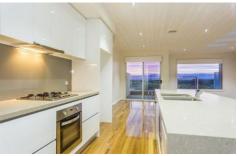

- Located in a sought-after prestige class court
- Designed with flair by PK Studio Architects
- At 20.2 squares (excl. Garage), it is sizable for either permanent or holiday living
- Lower Level houses two double-sized bedrooms, a separate living zone and study
- Sleek modern bathroom with free standing bath
- Designer laundry for neat living
- Upstairs features the main hub of the home with open planned living and kitchen
- Spacious living opens through large glass sliding doors to the elevated deck
- Chic galley kitchen with Euro stainless steel appliances and stone bench tops
- The living is surrounded by gorgeous panorama of the ocean
- Magnificent light filled timber staircase features