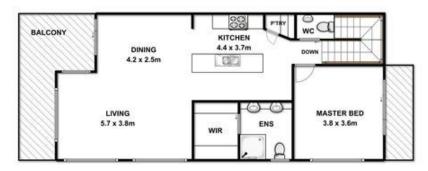

- Located in a sought-after prestige class court
- Designed with flair by PK Studio Architects
- At 20.2 squares (excl. Garage), it is sizable for either permanent or holiday living
- Lower Level houses two double-sized bedrooms, a separate living zone and study
- Sleek modern bathroom with free standing bath
- Designer laundry for neat living
- Upstairs features the main hub of the home with open planned living and kitchen
- Spacious living opens through large glass sliding doors to the elevated deck
- Chic galley kitchen with Euro stainless steel appliances and stone bench tops
- The living is surrounded by gorgeous panorama of the ocean
- Magnificent light filled timber staircase features

3 📭 2 🖺 2 🖨

**Price**: \$730,000

View: https://www.bellarineproperty.com.au/1503280

Christian Bartley 03 5254 3100

LEVEL 1

Whilst every attempt has been made to ensure the accuracy of the floor plan contained here, measurements of doors, windows, rooms and any other items are approximate and no responsibility is taken for any error, omission, or mis-statement. This plan is for illustrative purposes only and should be used as such by any prospective purchaser. The services, systems and appliances shown have not been tested and no gaurantee as to their operability or efficiency can be given.