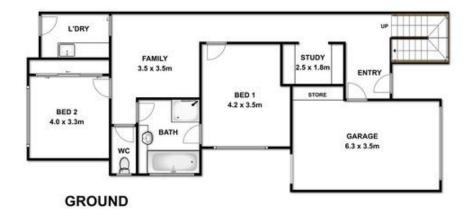

- Located in a sought-after prestige class court
- Designed with flair by PK Studio Architects
- At 20.2 squares (excl. Garage), it is sizable for either permanent or holiday living
- Lower Level houses two double-sized bedrooms, a separate living zone and study
- Sleek modern bathroom with free standing bath
- Designer laundry for neat living
- Upstairs features the main hub of the home with open planned living and kitchen
- Spacious living opens through large glass sliding doors to the elevated deck
- Chic galley kitchen with Euro stainless steel appliances and stone bench tops
- The living is surrounded by gorgeous panorama of the ocean
- Magnificent light filled timber staircase features

3 📭 2 🖺 2 🖨

**Price**: \$730,000

View: https://www.bellarineproperty.com.au/1503280

Christian Bartley 03 5254 3100

LEVEL 1

Whilst every attempt has been made to ensure the accuracy of the floor plan contained here, measurements of doors, windows, rooms and any other items are approximate and no responsibility is taken for any error, omission, or mis-statement. This plan is for illustrative purposes only and should be used as such by any prospective purchaser. The services, systems and appliances shown have not been tested and no gaurantee as to their operability or efficiency can be given.