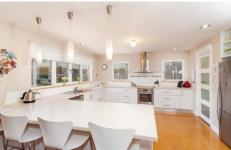

- The hidden foam block and concrete construction is both solid and thermally astute
- A north facing aspect for all year round sun and warmth
- Kitchen with white soft-closing cabinetry, Corian resin benches & Blanco induction heat cook top.
- A sound proof theatre room, boasting surround sound
- The family bathroom features classy freestanding bath, vanity, shower and built-in tallboy.
- Detached one bedroom studio with kitchenette, living space and bathroom