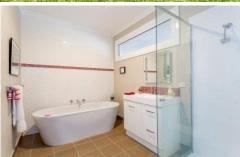

- The hidden foam block and concrete construction is both solid and thermally astute
- A north facing aspect for all year round sun and warmth
- Kitchen with white soft-closing cabinetry, Corian resin benches & Blanco induction heat cook top.
- A sound proof theatre room, boasting surround sound
- The family bathroom features classy freestanding bath, vanity, shower and built-in tallboy.
- Detached one bedroom studio with kitchenette, living space and bathroom