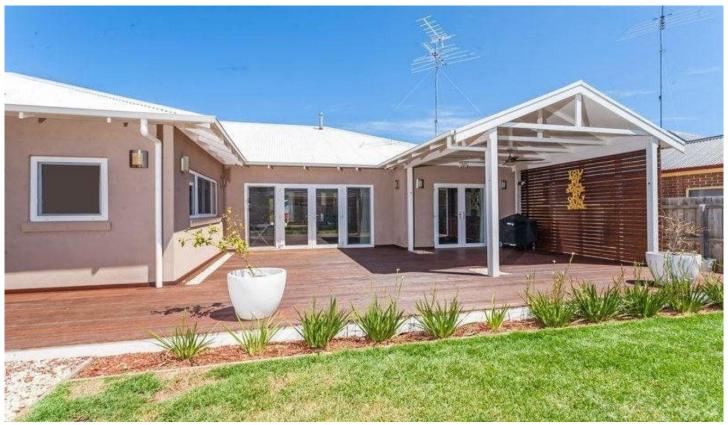

## 9 Barnett Close BARWON HEADS VIC

Whats more impressive? An inner-village court location, or an energy efficient grand design? This property has both, boasting a convenient locale within walking distance of Barwon Heads best features, and a thermally efficient structure disguised by an elegant facade.

- The hidden foam block and concrete construction is both solid and thermally astute
- A north facing aspect for all year round sun and warmth
- Kitchen with white soft-closing cabinetry, Corian resin benches & Blanco induction heat cook top.
- A sound proof theatre room, boasting surround sound
- The family bathroom features classy freestanding bath, vanity, shower and built-in tallboy.
- Detached one bedroom studio with kitchenette, living space and bathroom