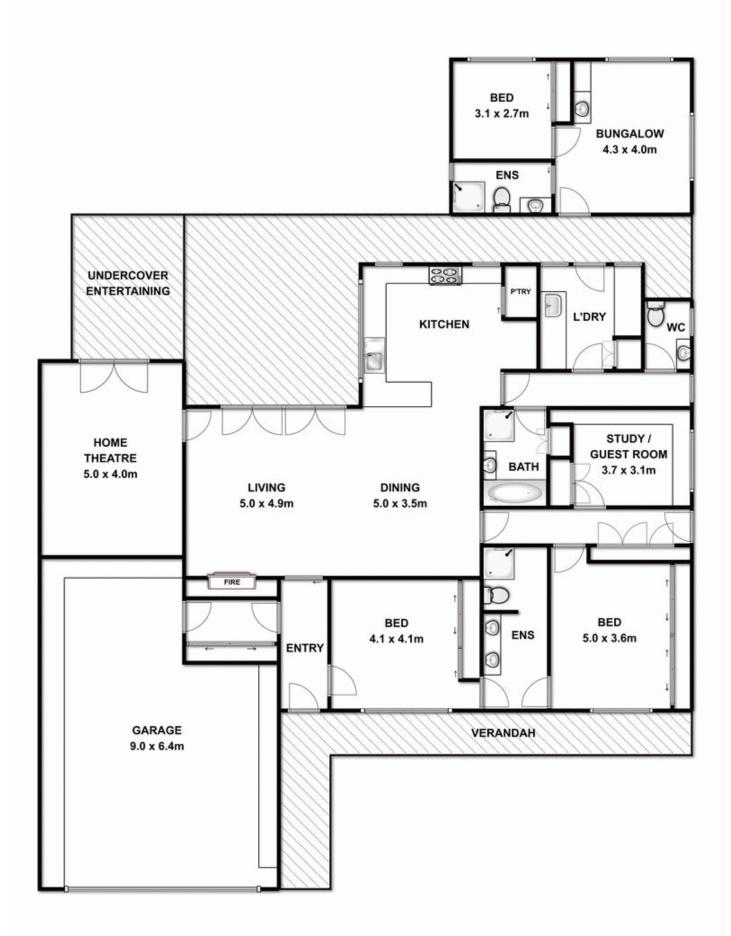

## 9 Barnett Close BARWON HEADS VIC

Whats more impressive? An inner-village court location, or an energy efficient grand design? This property has both, boasting a convenient locale within walking distance of Barwon Heads best features, and a thermally efficient structure disguised by an elegant facade.

- The hidden foam block and concrete construction is both solid and thermally astute
- A north facing aspect for all year round sun and warmth
- Kitchen with white soft-closing cabinetry, Corian resin benches & Blanco induction heat cook top.
- A sound proof theatre room, boasting surround sound
- The family bathroom features classy freestanding bath, vanity, shower and built-in tallboy.
- Detached one bedroom studio with kitchenette, living space and bathroom

3 连 2 🚘

**Price** : \$ 900,000 **Land Size** : 705 sqm

View: https://www.bellarineproperty.com.au/15032

//

Christian Bartley 03 5254 3100

Whilst every attempt has been made to ensure the accuracy of the floor plan contained here, measurements of doors, windows, rooms and any other items are approximate and no responsibility is taken for any error, omission, or mis-statement. This plan is for illustrative purposes only and should be used as such by any prospective purchaser. The services, systems and appliances shown have not been tested and no gaurantee as to their operability or efficiency can be given.