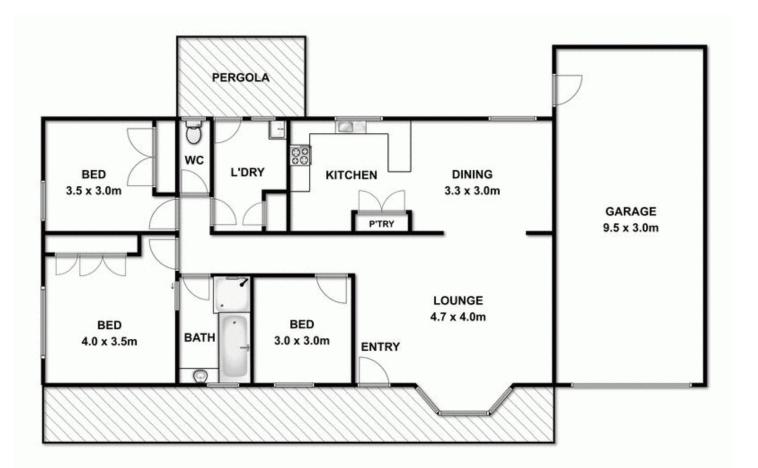

3 📭 1 🖺 2 🖨

**Price** : \$ 523,000 **Land Size** : 220 sqm

View: https://www.bellarineproperty.com.au/15032

68

Christian Bartley 03 5254 3100

Whilst every attempt has been made to ensure the accuracy of the floor plan contained here, measurements of doors, windows, rooms and any other items are approximate and no responsibility is taken for any error, omission, or mis-statement. This plan is for illustrative purposes only and should be used as such by any prospective purchaser. The services, systems and appliances shown have not been tested and no gaurantee as to their operability or efficency can be given.