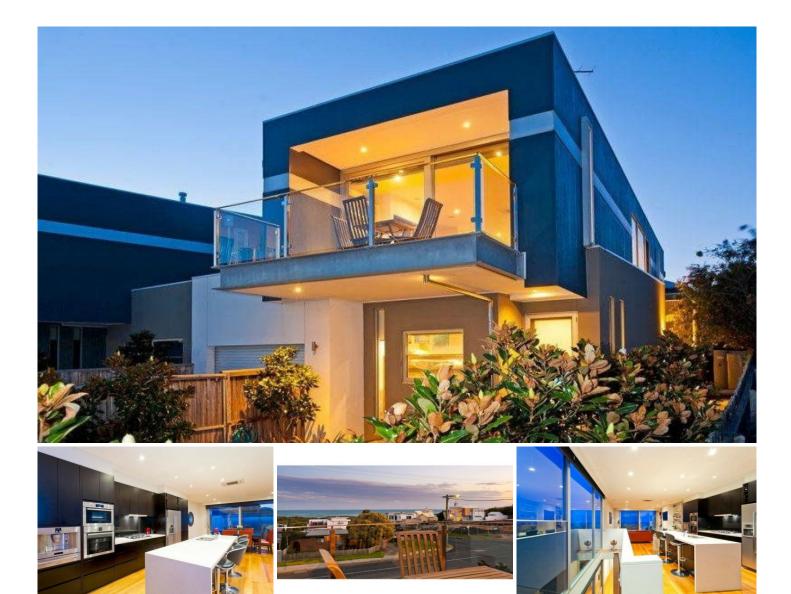

## 2/135 The Terrace OCEAN GROVE VIC

This architect designed modern townhouse combines urban sophistication and spacious efficiency with incredible ocean views and a central location. The result is a particularly attractive and immensely liveable home that maximises your opportunity to enjoy a luxurious and rewarding Surf Coast lifestyle.

The immaculately presented home was built by the current owner/occupier which explains its high quality build, attention to detail and numerous made-to-measure features. Deceptive from the front, the home feels far larger on the inside thanks to its smart design and elements such as the internal lightwell, high ceilings, tall double-hung windows, polished timber floorboards and its open plan living area.

Located on an elevated block the home is only 250m to a beautiful swimming and surf beach and is close enough to the ocean to see surfers on their boards. The home is also a convenient 550m to the town's main shopping street and not far from a secondary school and several primary schools. There are also many recreation facilities nearby including the Shell Rd Reserve and the aquatic centre. For