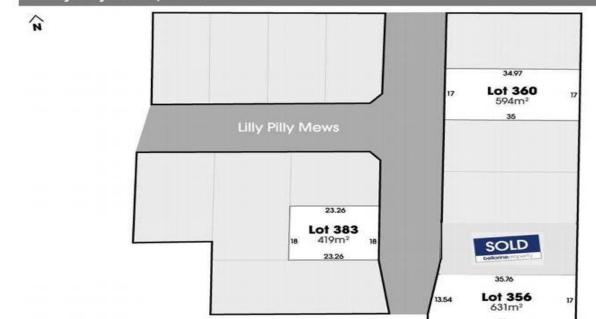

## Lot 383 Lilly Pilly Mews OCEAN GROVE VIC

Are you spending all of your weekends trying to find the perfect new home with no success? Why not build what you have been waiting for!?

- Positioned in the sought after Parks Estate
- Situated minutes from the Ocean Grove Market Place

- You are also only down the road from the beach, just in time for summer

- Choose from 3 blocks of land in Lilly Pilly Mews ranging from 419m2 to 631m2

- Please note that there is already 2 SOLD, leaving only 4!
- Give us a call today to secure your slice of paradise!

- Price : \$ 180,000
- Land Size : 419 sqm
- View : https://www.bellarineproperty.com.au/15032 65

Christian Bartley 03 5254 3100