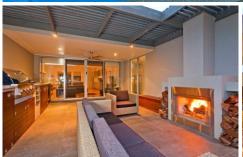

The impressive front door reveals a wide hallway with polished hardwood floor, flowing past a stately carpeted formal living area with gas log fire and through the expansive open-plan kitchen/family/dining space. The kitchen boasts a butler's pantry, stainless steel appliances, and stone bench tops, added to all of this a boiling water tap, you will never have to boil the kettle again! Sliding doors open to an enclosed deck to the east, and a magnificent poolside entertaining area to the north, with outdoor kitchen, fireplace, and gated access to the fairway beyond.