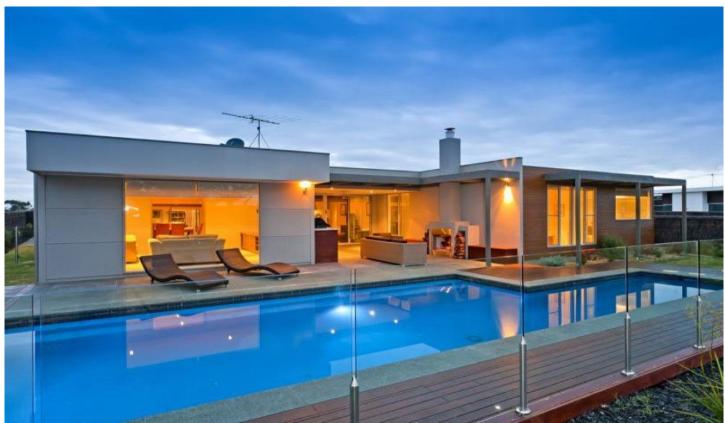

## 36 Plantation Drive BARWON HEADS VIC

In the prestigious 13th Beach Golf Course estate, this astonishing 4 bedroom contemporary home has been designed with entertaining in mind and provides the ultimate in family comfort. Set in lovely landscaped gardens and boasting the finest fixtures and fittings throughout, this stunning home will captivate all who enter its doors.

The impressive front door reveals a wide hallway with polished hardwood floor, flowing past a stately carpeted formal living area with gas log fire and through the expansive open-plan kitchen/family/dining space. The kitchen boasts a butler's pantry, stainless steel appliances, and stone bench tops, added to all of this a boiling water tap, you will never have to boil the kettle again! Sliding doors open to an enclosed deck to the east, and a magnificent poolside entertaining area to the north, with outdoor kitchen, fireplace, and gated access to the fairway beyond.