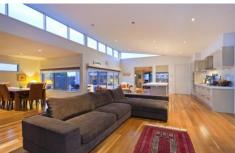

The impressive front door reveals a wide hallway with polished hardwood floor, flowing past a stately carpeted formal living area with gas log fire and through the expansive open-plan kitchen/family/dining space. The kitchen boasts a butler's pantry, stainless steel appliances, and stone bench tops, added to all of this a boiling water tap, you will never have to boil the kettle again! Sliding doors open to an enclosed deck to the east, and a magnificent poolside entertaining area to the north, with outdoor kitchen, fireplace, and gated access to the fairway beyond.