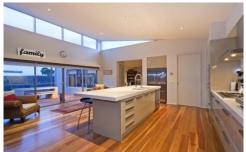

The impressive front door reveals a wide hallway with polished hardwood floor, flowing past a stately carpeted formal living area with gas log fire and through the expansive open-plan kitchen/family/dining space. The kitchen boasts a butler's pantry, stainless steel appliances, and stone bench tops, added to all of this a boiling water tap, you will never have to boil the kettle again! Sliding doors open to an enclosed deck to the east, and a magnificent poolside entertaining area to the north, with outdoor kitchen, fireplace, and gated access to the fairway beyond.