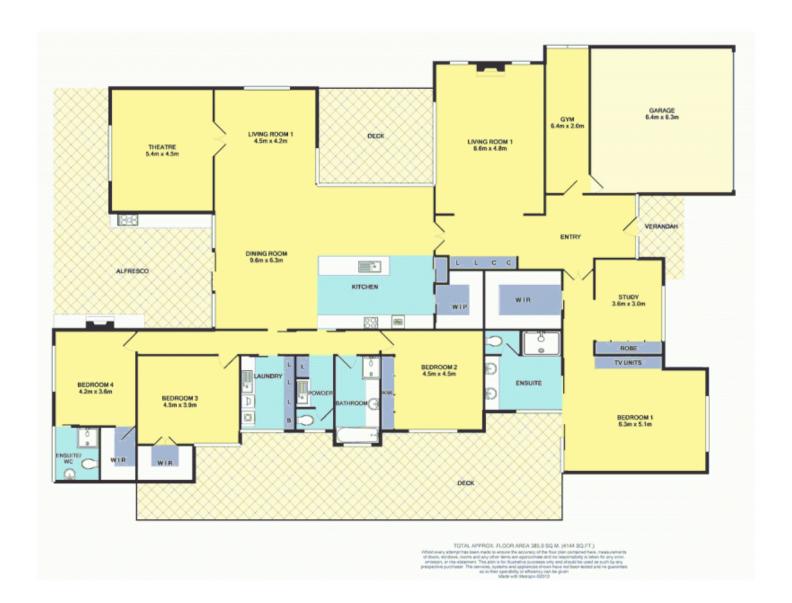

## 36 Plantation Drive BARWON HEADS VIC

In the prestigious 13th Beach Golf Course estate, this astonishing 4 bedroom contemporary home has been designed with entertaining in mind and provides the ultimate in family comfort. Set in lovely landscaped gardens and boasting the finest fixtures and fittings throughout, this stunning home will captivate all who enter its doors.

The impressive front door reveals a wide hallway with polished hardwood floor, flowing past a stately carpeted formal living area with gas log fire and through the expansive open-plan kitchen/family/dining space. The kitchen boasts a butler's pantry, stainless steel appliances, and stone bench tops, added to all of this a boiling water tap, you will never have to boil the kettle again! Sliding doors open to an enclosed deck to the east, and a magnificent poolside entertaining area to the north, with outdoor kitchen, fireplace, and gated access to the fairway beyond.

The carpeted main bedroom zoned to the front of the home features an adjoining office, tranquil garden outlooks, a huge ensuite with twin vanities and double shower, and access to a gorgeous, long west-facing deck. Three further