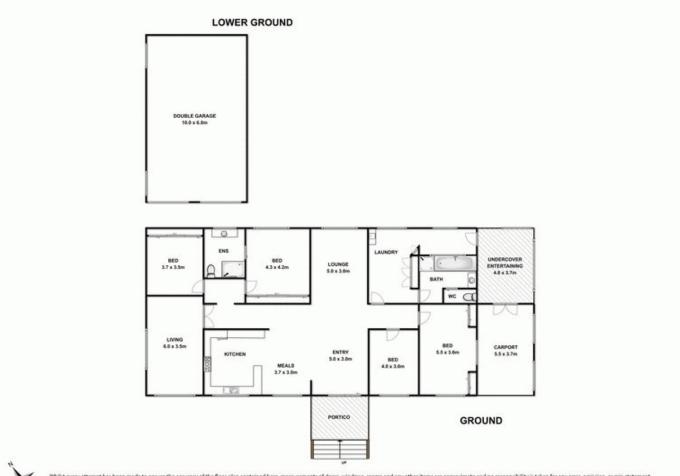

## 4 🛤 2 🏪 4 🚘

Land Size : 1600 sqm

View : https://www.bellarineproperty.com.au/15032 61

Dan Halsey 03 5254 3100

Whilst every attempt has been made to ensure the accuracy of the floor plan contained here, measurements of doors, windows, rooms and any other items are approximate and no responsibility is taken for any error, omision, or mis-statement. This plan is for illustrative purposes only and should be used as such by any prospective purchaser. The services, systems and appliances shown have not been tested and no gaurantee as to their operability or efficiency can be given.