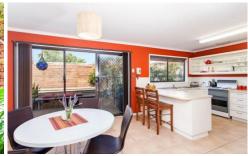

The all white decor lends to a relaxed beach feel with fresh new carpets throughout the living zones and bedrooms. An open plan living and formal dining area is located at the front of the home opening onto the inviting full length north facing deck which is bathed in sunlight creating that all year round holiday vibe, perfect for soaking up the sun's rays with your papers and morning coffee. A well equipped beach style kitchen and casual meals area opens onto the second of the homes decks creating the ideal spot for summertime drinks and BBQs.