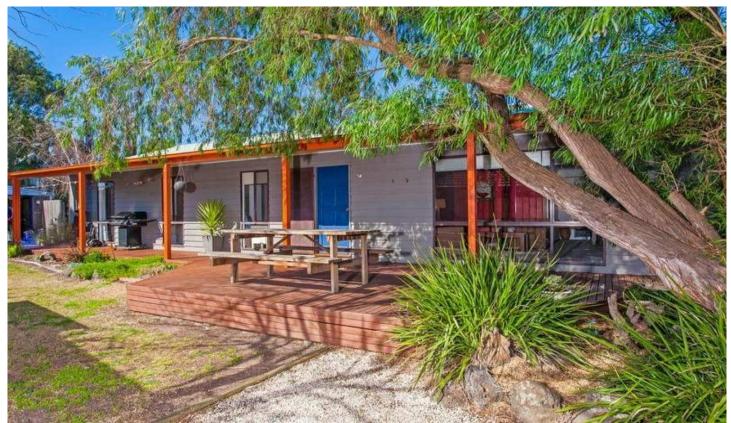

## 11 Hampden Close BARWON HEADS VIC

In a quiet tree lined court surrounded by parkland and walking tracks this beach home sits in a perfect holiday setting. Wander down to the playground at the end of the court then off to the river boardwalks in one direction or through the 54 acres of parkland and on to Barwon Heads cafes in the other.

The all white decor lends to a relaxed beach feel with fresh new carpets throughout the living zones and bedrooms. An open plan living and formal dining area is located at the front of the home opening onto the inviting full length north facing deck which is bathed in sunlight creating that all year round holiday vibe, perfect for soaking up the sun's rays with your papers and morning coffee. A well equipped beach style kitchen and casual meals area opens onto the second of the homes decks creating the ideal spot for summertime drinks and BBQs.