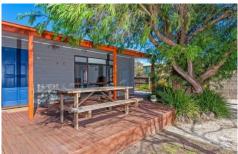

The all white decor lends to a relaxed beach feel with fresh new carpets throughout the living zones and bedrooms. An open plan living and formal dining area is located at the front of the home opening onto the inviting full length north facing deck which is bathed in sunlight creating that all year round holiday vibe, perfect for soaking up the sun's rays with your papers and morning coffee. A well equipped beach style kitchen and casual meals area opens onto the second of the homes decks creating the ideal spot for summertime drinks and BBQs.