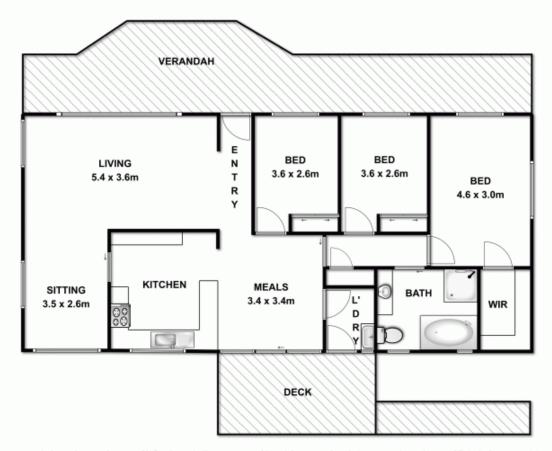

The all white decor lends to a relaxed beach feel with fresh new carpets throughout the living zones and bedrooms. An open plan living and formal dining area is located at the front of the home opening onto the inviting full length north facing deck which is bathed in sunlight creating that all year round holiday vibe, perfect for soaking up the sun's rays with your papers and morning coffee. A well equipped beach style kitchen and casual meals area opens onto the second of the homes decks creating the ideal spot for summertime drinks and BBQs.

An extra large family bathroom with toilet shower and bath has been elegantly renovated with quality tiling and wall storage feature. The master bedroom also boasts generous proportions and WIR while the second and third bedrooms feature BIR's.

3 📭 1 🖺 2 😭

**Price**: \$545,000

View: https://www.bellarineproperty.com.au/1503258

Christian Bartley 03 5254 3100

Whilst every attempt has been made to ensure the accuracy of the floor plan contained here, measurements of cloors, windows, rooms and any other items are approximate and no responsibility is taken for any error, ornission, or mis-statement. This plan is for illustrative purposes only and should be used as such by any prospective purchaser. The services, systems and appliances shown have not been tested and no gaurantee as to their operability or efficiency can be given.