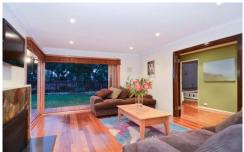

Remote electric slider gates welcome expansive decks wrapping three sides of the home. A magnitude of entertaining options for all weather conditions. Among many endearing original features the front door with decorative glass opens to a wide entrance hall. The lounge boasts a number of appealing elements old and new. Period double glass doors from the hallway open into a warm lounge for all seasons. Corner bi-folds invoke the â??outdoor roomâ?. Spacious decking & a vast lawn garden surround the home. An original slate fireplace has been updated with a gas log fire for warmth and ambience, while a split system provides alternative heating and cooling. Beautiful timber floors feature throughout. The master contains built in wardrobe and charming French doors opening to the fully enclosed front yard. Second bedroom has a robe. A spacious family bathroom includes