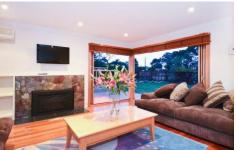

Remote electric slider gates welcome expansive decks wrapping three sides of the home. A magnitude of entertaining options for all weather conditions. Among many endearing original features the front door with decorative glass opens to a wide entrance hall. The lounge boasts a number of appealing elements old and new. Period double glass doors from the hallway open into a warm lounge for all seasons. Corner bi-folds invoke the â??outdoor roomâ?. Spacious decking & a vast lawn garden surround the home. An original slate fireplace has been updated with a gas log fire for warmth and ambience, while a split system provides alternative heating and cooling. Beautiful timber floors feature throughout. The master contains built in wardrobe and charming French doors opening to the fully enclosed front yard. Second bedroom has a robe. A spacious family bathroom includes