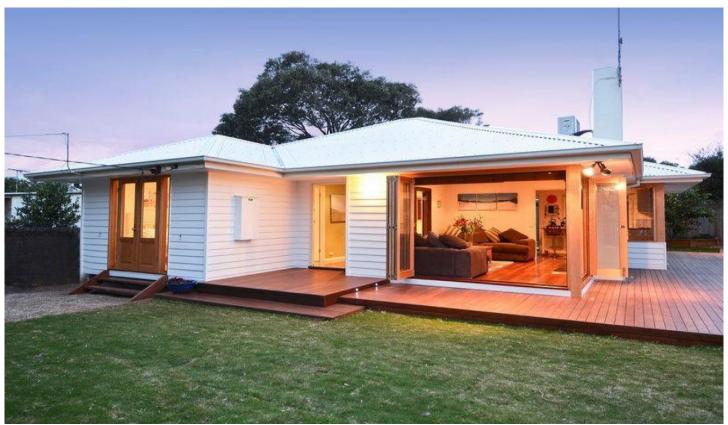

## 23 Presidents Avenue OCEAN GROVE VIC

Casual yet refined decor. Classic 1960s beach house. Triple fronted weatherboard home is superbly renovated with a relaxed beach lifestyle. Seamless polished timber floors with a pure white facade and extensive wraparound decking create a warm and appealing beach haven laden with all that old Ocean Grove has to offer.

Remote electric slider gates welcome expansive decks wrapping three sides of the home. A magnitude of entertaining options for all weather conditions. Among many endearing original features the front door with decorative glass opens to a wide entrance hall. The lounge boasts a number of appealing elements old and new. Period double glass doors from the hallway open into a warm lounge for all seasons. Corner bi-folds invoke the â??outdoor roomâ?. Spacious decking & a vast lawn garden surround the home. An original slate fireplace has been updated with a gas log fire for warmth and ambience, while a split system provides alternative heating and cooling. Beautiful timber floors feature throughout. The master contains built in wardrobe and charming French doors opening to the fully enclosed front yard. Second bedroom has a robe. A spacious family bathroom includes