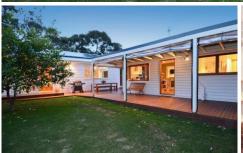

Remote electric slider gates welcome expansive decks wrapping three sides of the home. A magnitude of entertaining options for all weather conditions. Among many endearing original features the front door with decorative glass opens to a wide entrance hall. The lounge boasts a number of appealing elements old and new. Period double glass doors from the hallway open into a warm lounge for all seasons. Corner bi-folds invoke the â??outdoor roomâ?. Spacious decking & a vast lawn garden surround the home. An original slate fireplace has been updated with a gas log fire for warmth and ambience, while a split system provides alternative heating and cooling. Beautiful timber floors feature throughout. The master contains built in wardrobe and charming French doors opening to the fully enclosed front yard. Second bedroom has a robe. A spacious family bathroom includes