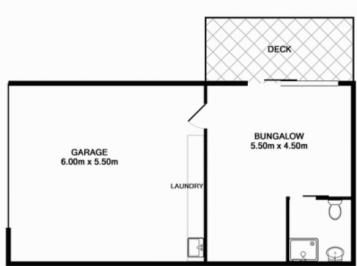

4 📭 2 🖺 1 🕰

Price : \$ 565,000 Land Size : 589 sqm

View: https://www.bellarineproperty.com.au/15032

56

Dan Halsey 03 5254 3100

Whilst every attempt has been made to ensure the accuracy of the floor plan contained here, measurements of doors, windows, rooms and any other items are approximate and no responsibility is taken for any error, omission, or mis-statement. This plan is for illustrative purposes only and should be used as such by any prospective purchaser. The services, systems and applicances shown have not been tested and no guarantee as to their operability or efficiency can be given