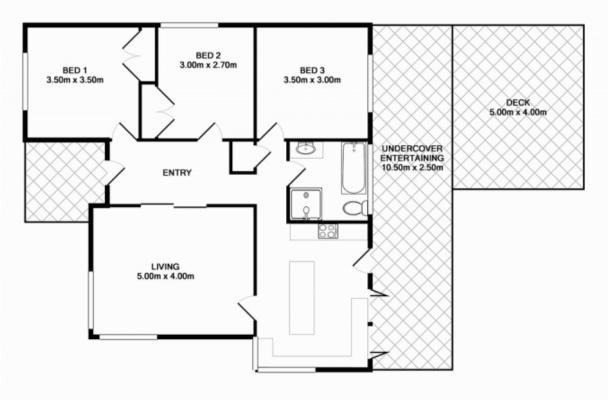

## 23 Presidents Avenue OCEAN GROVE VIC

Casual yet refined decor. Classic 1960s beach house. Triple fronted weatherboard home is superbly renovated with a relaxed beach lifestyle. Seamless polished timber floors with a pure white facade and extensive wraparound decking create a warm and appealing beach haven laden with all that old Ocean Grove has to offer.

Remote electric slider gates welcome expansive decks wrapping three sides of the home. A magnitude of entertaining options for all weather conditions. Among many endearing original features the front door with decorative glass opens to a wide entrance hall. The lounge boasts a number of appealing elements old and new. Period double glass doors from the hallway open into a warm lounge for all seasons. Corner bi-folds invoke the â??outdoor roomâ?. Spacious decking & a vast lawn garden surround the home. An original slate fireplace has been updated with a gas log fire for warmth and ambience, while a split system provides alternative heating and cooling. Beautiful timber floors feature throughout. The master contains built in wardrobe and charming French doors opening to the fully enclosed front yard. Second bedroom has a robe. A spacious family bathroom includes

4 📭 2 🖺 1 🕰

Price : \$ 565,000 Land Size : 589 sqm

View: https://www.bellarineproperty.com.au/15032

56

Dan Halsey 03 5254 3100

Whilst every attempt has been made to ensure the accuracy of the floor plan contained here, measurements of doors, windows, rooms and any other items are approximate and no responsibility is taken for any error, omission, or mis-statement. This plan is for illustrative purposes only and should be used as such by any prospective purchaser. The services, systems and applicances shown have not been tested and no guarantee as to their operability or efficiency can be given