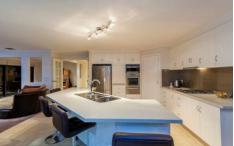

Extensively custom fitted, the office is located at the front of the home to conveniently allow a small business to operate without impacting family life. A formal living zone also sits at the front of the home and features a split system as an alternative to the ducted heating throughout. The open plan living at the rear of the home consists of a picturesque dining zone flooded with natural light owing to the vast bay of windows with views to the garden beyond. Casual living joins the all white modern kitchen fitted with stainless steel appliances and recently updated Caesarstone surfaces and