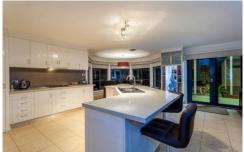

Extensively custom fitted, the office is located at the front of the home to conveniently allow a small business to operate without impacting family life. A formal living zone also sits at the front of the home and features a split system as an alternative to the ducted heating throughout. The open plan living at the rear of the home consists of a picturesque dining zone flooded with natural light owing to the vast bay of windows with views to the garden beyond. Casual living joins the all white modern kitchen fitted with stainless steel appliances and recently updated Caesarstone surfaces and