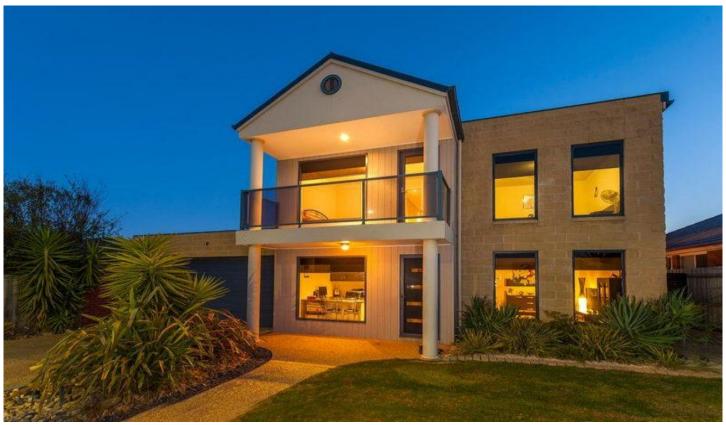

## 9 Arlia Mews OCEAN GROVE VIC

With proportions to rival a five star penthouse this home provides a space for every member of the family to lose themselves in their own private oasis. With feature columns and glass balustrading to the street front balcony the property is reminiscent of an exclusive Noosa address. Centrally located in The Parks Estate between the wetlands, the shopping centre and childcare and aged care facilities the four bedrooms, three living areas and complete home office is spread over two levels with a number of outdoor spaces to enjoy any form of weather. This builder's own home has been finished with high quality features and extremely generous proportions.

Extensively custom fitted, the office is located at the front of the home to conveniently allow a small business to operate without impacting family life. A formal living zone also sits at the front of the home and features a split system as an alternative to the ducted heating throughout. The open plan living at the rear of the home consists of a picturesque dining zone flooded with natural light owing to the vast bay of windows with views to the garden beyond. Casual living joins the all white modern kitchen fitted with stainless steel appliances and recently updated Caesarstone surfaces and