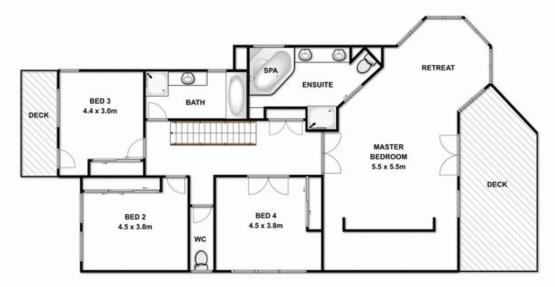

## 9 Arlia Mews OCEAN GROVE VIC

With proportions to rival a five star penthouse this home provides a space for every member of the family to lose themselves in their own private oasis. With feature columns and glass balustrading to the street front balcony the property is reminiscent of an exclusive Noosa address. Centrally located in The Parks Estate between the wetlands, the shopping centre and childcare and aged care facilities the four bedrooms, three living areas and complete home office is spread over two levels with a number of outdoor spaces to enjoy any form of weather. This builder's own home has been finished with high quality features and extremely generous proportions.