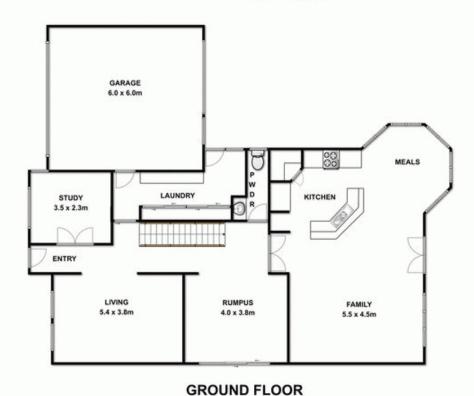

## 9 Arlia Mews OCEAN GROVE VIC

With proportions to rival a five star penthouse this home provides a space for every member of the family to lose themselves in their own private oasis. With feature columns and glass balustrading to the street front balcony the property is reminiscent of an exclusive Noosa address. Centrally located in The Parks Estate between the wetlands, the shopping centre and childcare and aged care facilities the four bedrooms, three living areas and complete home office is spread over two levels with a number of outdoor spaces to enjoy any form of weather. This builder's own home has been finished with high quality features and extremely generous proportions.

Extensively custom fitted, the office is located at the front of the home to conveniently allow a small business to operate without impacting family life. A formal living zone also sits at the front of the home and features a split system as an alternative to the ducted heating throughout. The open plan living at the rear of the home consists of a picturesque dining zone flooded with natural light owing to the vast bay of windows with views to the garden beyond. Casual living joins the all white modern kitchen fitted with stainless steel appliances and recently updated Caesarstone surfaces and