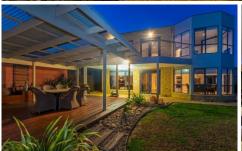

Extensively custom fitted, the office is located at the front of the home to conveniently allow a small business to operate without impacting family life. A formal living zone also sits at the front of the home and features a split system as an alternative to the ducted heating throughout. The open plan living at the rear of the home consists of a picturesque dining zone flooded with natural light owing to the vast bay of windows with views to the garden beyond. Casual living joins the all white modern kitchen fitted with stainless steel appliances and recently updated Caesarstone surfaces and