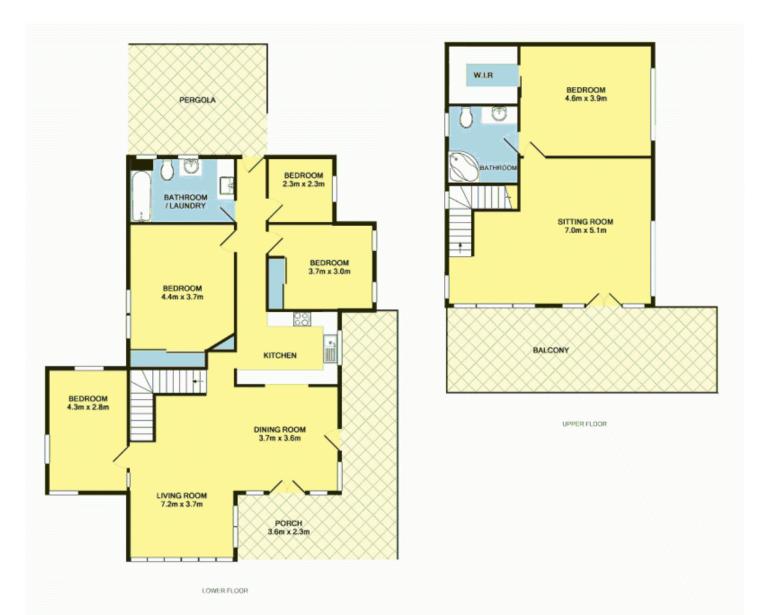

## 2 Bridge Road BARWON HEADS VIC

A once-in-a-lifetime opportunity in the heart of Barwon Heads! This immaculate two-storey residence is perfectly positioned just metres from the bridge, and boasts incredible sweeping views over the river to the Bluff. Featuring five bedrooms, two bathrooms and multiple living areas over its two levels, this fantastic property will appeal to larger families, holidaymakers or investors with exceptional potential income as a rental.

The ground floor features four bedrooms, two with robes; a spacious L-shaped living/dining room with reverse-cycle air conditioner and views; a good kitchen with stainless steel appliances and servery window; and a huge bathroom with laundry facilities. Upstairs you'Il find a second living area with split-system AC opening to a I L-shaped balcony overlooking the river; a tiled bathroom; and a big 5th bedroom with walk-in robe.

With a private rear pergola and lawn, garden shed, alarm system, expansive under-house storage and off-street parking, this outstanding property truly is the chance of a lifetime. Don't miss out!

5 📭 2 📛 2 🖨