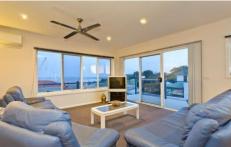

The ground floor features four bedrooms, two with robes; a spacious L-shaped living/dining room with reverse-cycle air conditioner and views; a good kitchen with stainless steel appliances and servery window; and a huge bathroom with laundry facilities. Upstairs you'Il find a second living area with split-system AC opening to a I L-shaped balcony overlooking the river; a tiled bathroom; and a big 5th bedroom with walk-in robe.