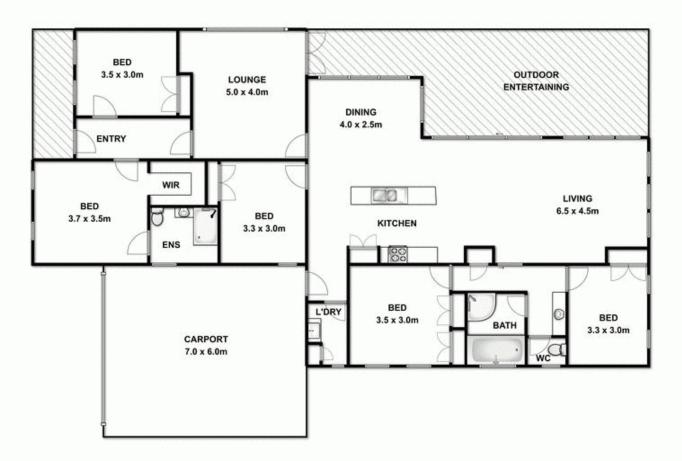

## 34 Kingston Downs Drive OCEAN GROVE VIC

This residence is located and designed for maximum convenience. When it comes to accommodating the modern family, this makes it an extremely attractive option.

five bedrooms, two bathrooms, two living areas, a large kitchen and an undercover outdoor entertaining area.

The master is one of two bedrooms at the front of the home. This has a walk-in robe (via a sliding pocket door) and its own ensuite. The remaining bedrooms are towards the rear of the home which provides plenty of privacy for parents.

5 连 2 🖨

**Price:** \$456,231

View: https://www.bellarineproperty.com.au/1503244

Whilst every attempt has been made to ensure the accuracy of the floor plan contained here, measurements of doors, windows, rooms and any other items are approximate and no responsibility is taken for any error, omission, or mis-statement. This plan is for illustrative purposes only and should be used as such by any prospective purchaser. The services, systems and appliances shown have not been tested and no gaurantee as to their operability or efficency can be given.