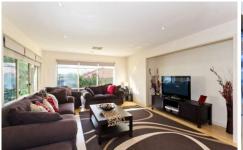

five bedrooms, two bathrooms, two living areas, a large kitchen and an undercover outdoor entertaining area.

The master is one of two bedrooms at the front of the home. This has a walk-in robe (via a sliding pocket door) and its own ensuite. The remaining bedrooms are towards the rear of the home which provides plenty of privacy for parents.