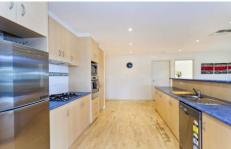

five bedrooms, two bathrooms, two living areas, a large kitchen and an undercover outdoor entertaining area.

The master is one of two bedrooms at the front of the home. This has a walk-in robe (via a sliding pocket door) and its own ensuite. The remaining bedrooms are towards the rear of the home which provides plenty of privacy for parents.