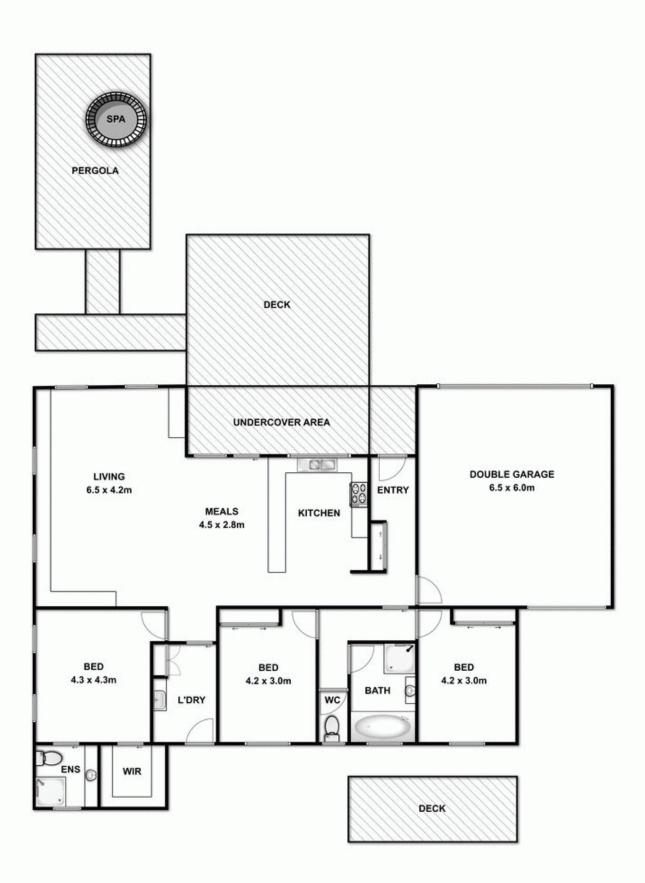

## **49A Boston Rd TORQUAY VIC**

Prized old Torquay location boast proximity to beaches, retail precinct, cafes. This Fantastic 7 year old home sits quietly on a 619sqm parcel of land, with north facing entertaining area

including a six person spa surrounded by manicured gardens. Three large bedrooms with BIR and master boasting WIR and ensuite, DLUG, open plan living/dinning/kitchen all spill out onto the northerly deck. Park the car, enjoy the cafes or head to the beach.

3 📭 2 🖺 2 🖨

**Price** : \$ 578,000 **Land Size** : 619 sqm

View: https://www.bellarineproperty.com.au/15032

35

Christian Bartley 03 5254 3100

Whilst every attempt has been made to ensure the accuracy of the floor plan contained here, measurements of doors, windows, rooms and any other items are approximate and no responsibility is taken for any error, omission, or mis-statement. This plan is for illustrative purposes only and should be used as such by any prospective purchaser. The services, systems and appliances shown have not been tested and no gaurantee as to their operability or efficiency can be given.