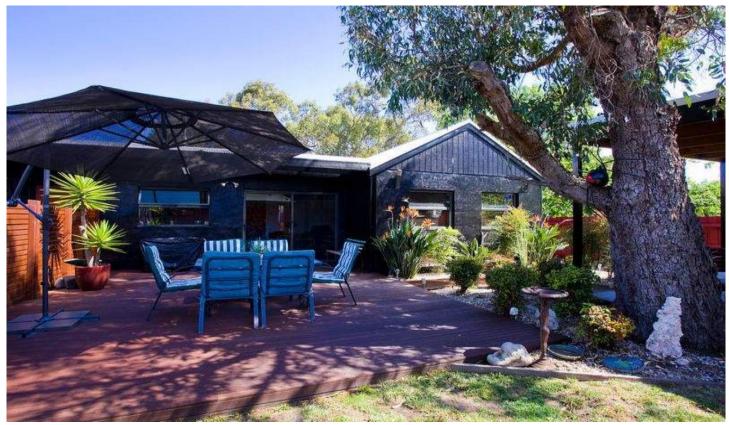

## **49A Boston Rd TORQUAY VIC**

Prized old Torquay location boast proximity to beaches, retail precinct, cafes. This Fantastic 7 year old home sits quietly on a 619sqm parcel of land, with north facing entertaining area

including a six person spa surrounded by manicured gardens. Three large bedrooms with BIR and master boasting WIR and ensuite, DLUG, open plan living/dinning/kitchen all spill out onto the northerly deck. Park the car, enjoy the cafes or head to the beach.