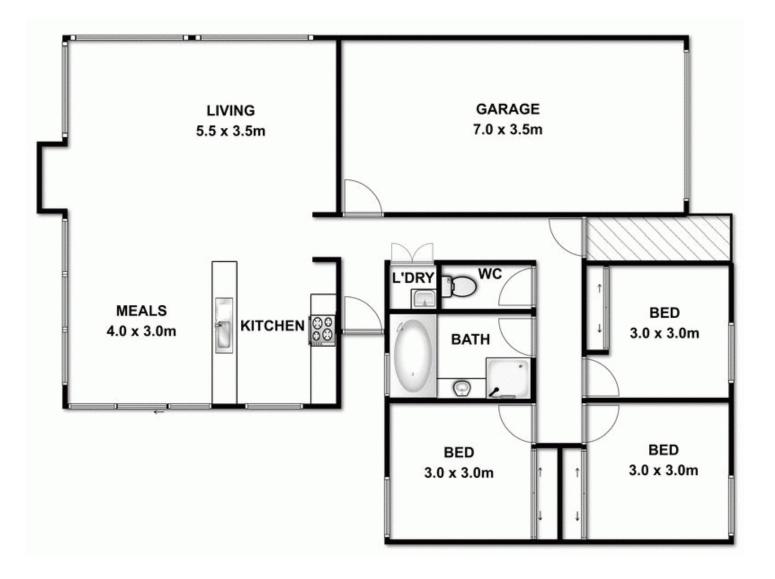

This home comprises of three bedrooms, all of which are carpeted and contain built in robes. Near them is a beautifully appointed bathroom with bathtub and separate