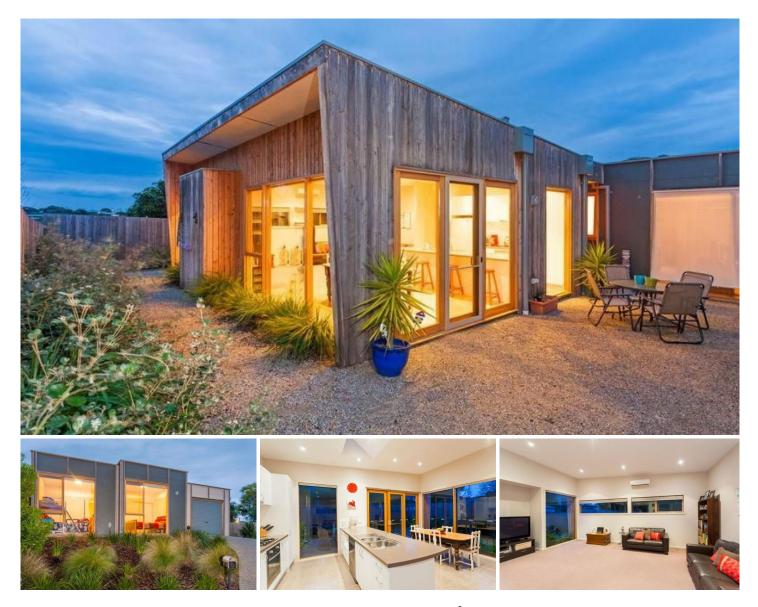

## 5/66 Thacker Street OCEAN GROVE VIC

In the hilly coastal areas near St Tropez in the South of France there are small and exclusive estates with delightful villas set among native shrubs and trees. This home, while Australian in character, has some alluring similarities.

The Barwon Views Estate is located in an elevated position above the Ocean Grove township with views towards the bluff and Barwon Coast beaches. It is situated in 'old' Ocean Grove but away from the more built-up areas.

The homes in this quiet and exclusive cul-de-sac estate are built in similar styles to each other with a prominent use of natural timbers including native cypress. This facilitates the ease in which the homes blend into their natural environment, creating a Provincial holiday feel. However, with their large windows, clean lines and use of exterior colours such as 'Woodland Grey', 'Paperbark' and 'Shale', this home epitomises the modern Australian beach-scape style.

This home comprises of three bedrooms, all of which are carpeted and contain built in robes. Near them is a beautifully appointed bathroom with bathtub and separate