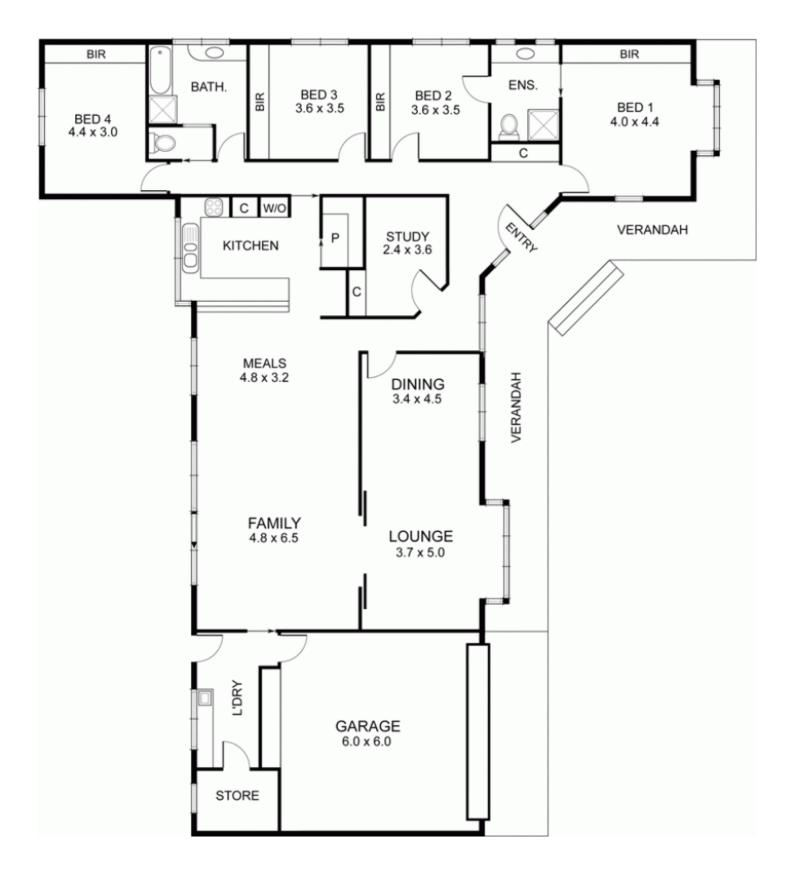

A lovely wide tiled verandah at the front of the home creates a relaxing area to sit and enjoy the cool breeze in the warmer months. The front garden features established and well maintained box hedges lining a paved path; this home is a delight from the very start!

Inside is versatile and comfortable with timber dado to some areas of the home, complementing the homes traditional style and will endure family wear and tear with ease. The four bedrooms are all spacious with carpet floors, BIRs & ceiling fans. Three of the rooms have built in desks leaving more room to move. Plus there is also a