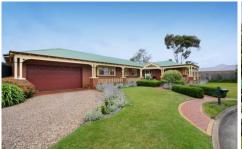

## 1-2 Hopgood Place BARWON HEADS VIC

Built over 1404sqm of land is this grand traditional style home with charm. Ideal for family life or for the person who wants privacy and room to move. With ample space and versatile areas this solid brick dwelling is surrounded by well established gardens.

A lovely wide tiled verandah at the front of the home creates a relaxing area to sit and enjoy the cool breeze in the warmer months. The front garden features established and well maintained box hedges lining a paved path; this home is a delight from the very start!