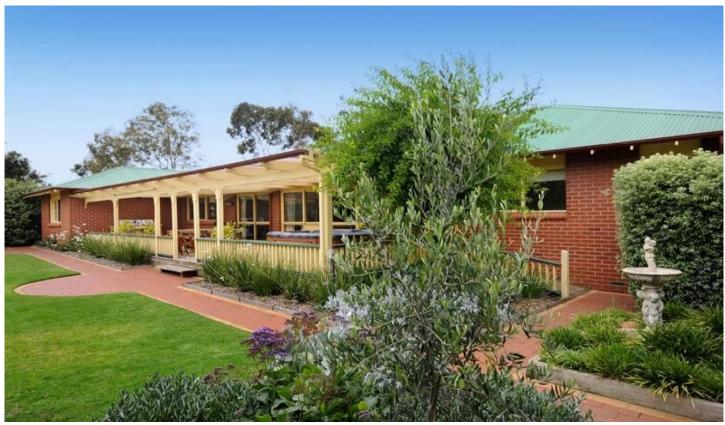

## 1-2 Hopgood Place BARWON HEADS VIC

Built over 1404sqm of land is this grand traditional style home with charm. Ideal for family life or for the person who wants privacy and room to move. With ample space and versatile areas this solid brick dwelling is surrounded by well established gardens.

A lovely wide tiled verandah at the front of the home creates a relaxing area to sit and enjoy the cool breeze in the warmer months. The front garden features established and well maintained box hedges lining a paved path; this home is a delight from the very start!