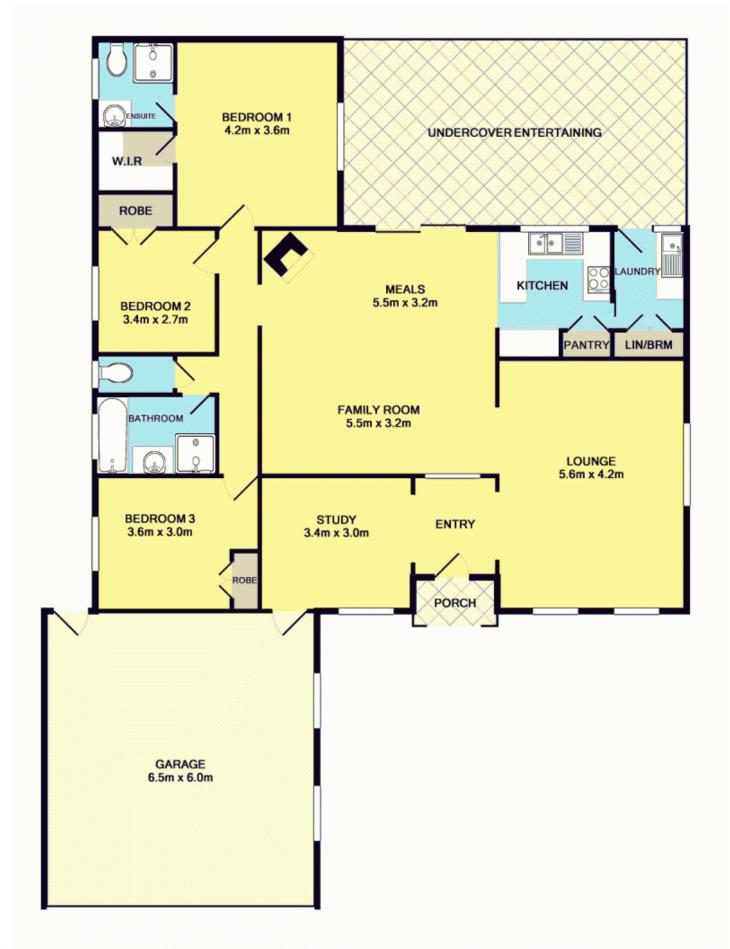

With a spacious, open design, it features timber laminate flooring in the study and large family/kitchen/meals area with split-system air conditioner, wood heater and doors to a paved pergola area overlooking the rear lawn and gardens; a carpeted formal lounge; three carpeted bedrooms with robes, the main with walk-in robe and an ensuite; a big laundry; and a pristine tiled bathroom.

With further highlights including painted feature walls, subtle downlights and a double garage with internal access, this wonderful home in a fantastic location will provide the perfect seaside lifestyle for your family.