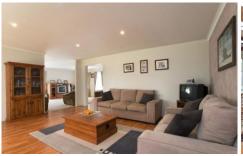

With a spacious, open design, it features timber laminate flooring in the study and large family/kitchen/meals area with split-system air conditioner, wood heater and doors to a paved pergola area overlooking the rear lawn and gardens; a carpeted formal lounge; three carpeted bedrooms with robes, the main with walk-in robe and an ensuite; a big laundry; and a pristine tiled bathroom.