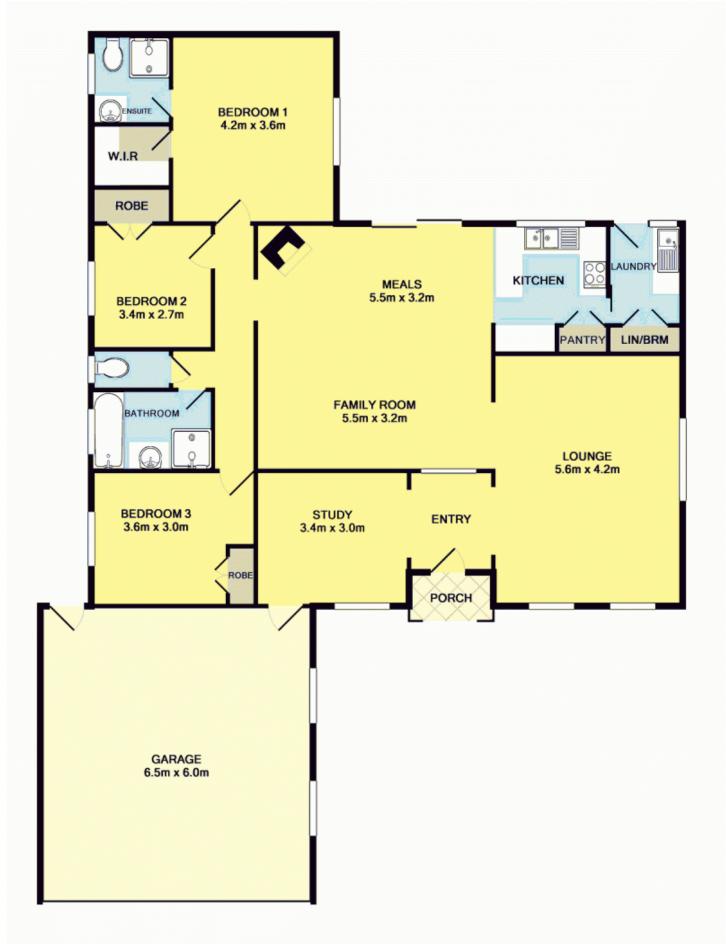

With a spacious, open design, it features timber laminate flooring in the study and large family/kitchen/meals area with split-system air conditioner, wood heater and doors to a paved pergola area overlooking the rear lawn and gardens; a carpeted formal lounge; three carpeted bedrooms with robes, the main with walk-in robe and an ensuite; a big laundry; and a pristine tiled bathroom.

With further highlights including painted feature walls, subtle downlights and a double garage with internal access, this wonderful home in a fantastic location will provide the perfect seaside lifestyle for your family.