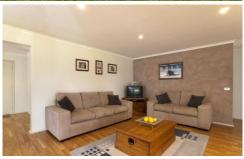

With a spacious, open design, it features timber laminate flooring in the study and large family/kitchen/meals area with split-system air conditioner, wood heater and doors to a paved pergola area overlooking the rear lawn and gardens; a carpeted formal lounge; three carpeted bedrooms with robes, the main with walk-in robe and an ensuite; a big laundry; and a pristine tiled bathroom.