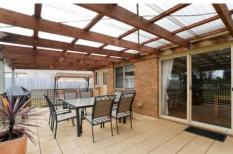

With a spacious, open design, it features timber laminate flooring in the study and large family/kitchen/meals area with split-system air conditioner, wood heater and doors to a paved pergola area overlooking the rear lawn and gardens; a carpeted formal lounge; three carpeted bedrooms with robes, the main with walk-in robe and an ensuite; a big laundry; and a pristine tiled bathroom.