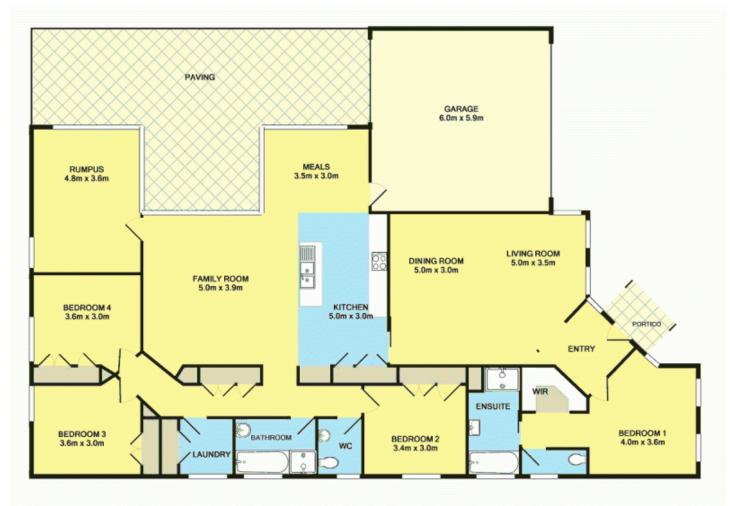

## 18 Affleck Court BARWON HEADS VIC

In a quiet court location amongst quality established homes, this superb modern 4-bedroom residence is in as-new condition inside and out, and offers excellent family living with easy access to the best of Barwon Heads.

Step inside to discover a welcoming air-conditioned formal living/dining room and a main bedroom with walk-in robe and sumptuous spa ensuite. A wonderful kitchen with stainless steel appliances serves the spacious, air-conditioned family living area and adjoining meals, while sliding doors open to an alfresco area and rear lawn and gardens.

Other highlights of this appealing home include a big rumpus room, three large bedrooms with robes, a tiled family bathroom with separate toilet, ducted heating and cooling, low-maintenance landscaped gardens and a remote double garage with internal and rear access. Arrange an inspection today, and prepare to be impressed!