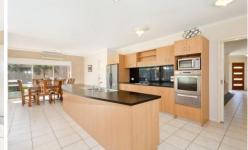

Step inside to discover a welcoming air-conditioned formal living/dining room and a main bedroom with walk-in robe and sumptuous spa ensuite. A wonderful kitchen with stainless steel appliances serves the spacious, air-conditioned family living area and adjoining meals, while sliding doors open to an alfresco area and rear lawn and gardens.