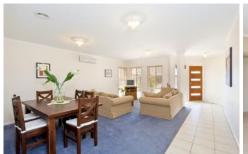

Step inside to discover a welcoming air-conditioned formal living/dining room and a main bedroom with walk-in robe and sumptuous spa ensuite. A wonderful kitchen with stainless steel appliances serves the spacious, air-conditioned family living area and adjoining meals, while sliding doors open to an alfresco area and rear lawn and gardens.