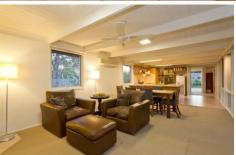

The home is immaculately presented and decorated in soft neutral tones, with quality carpets and roller blinds throughout. The carpeted formal lounge room has a high raked ceiling with high windows capturing light and warmth.

The kitchen is well-equipped, with a wall oven, benchtop hotplates, a double sink and built-in pantry. You will love preparing meals in this bright kitchen overlooking the courtyard. The adjoining meals/family area features a cosy wood heater while a split-system air-conditioner and ceiling