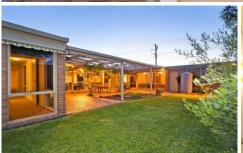

The u-shaped brick veneer is designed around a sunny paved entertaining area with a delightful vine-draped pergola. Extensive windows and sliding glass doors provide delightful outlooks to this peaceful haven from the kitchen and living areas.