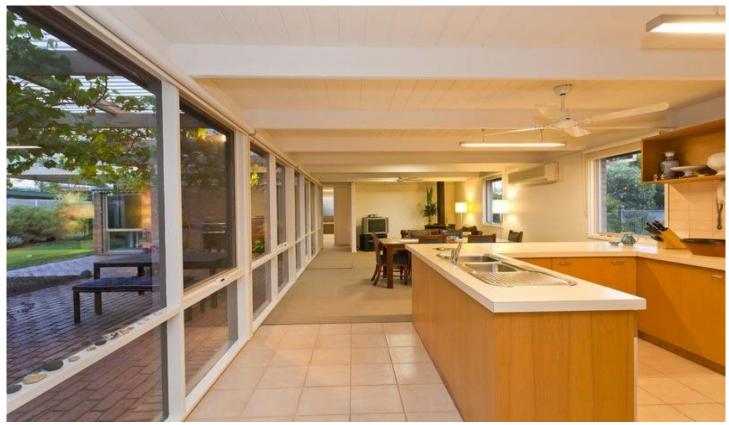

The u-shaped brick veneer is designed around a sunny paved entertaining area with a delightful vine-draped pergola. Extensive windows and sliding glass doors provide delightful outlooks to this peaceful haven from the kitchen and living areas.

The kitchen is well-equipped, with a wall oven, benchtop hotplates, a double sink and built-in pantry. You will love preparing meals in this bright kitchen overlooking the courtyard. The adjoining meals/family area features a cosy wood heater while a split-system air-conditioner and ceiling