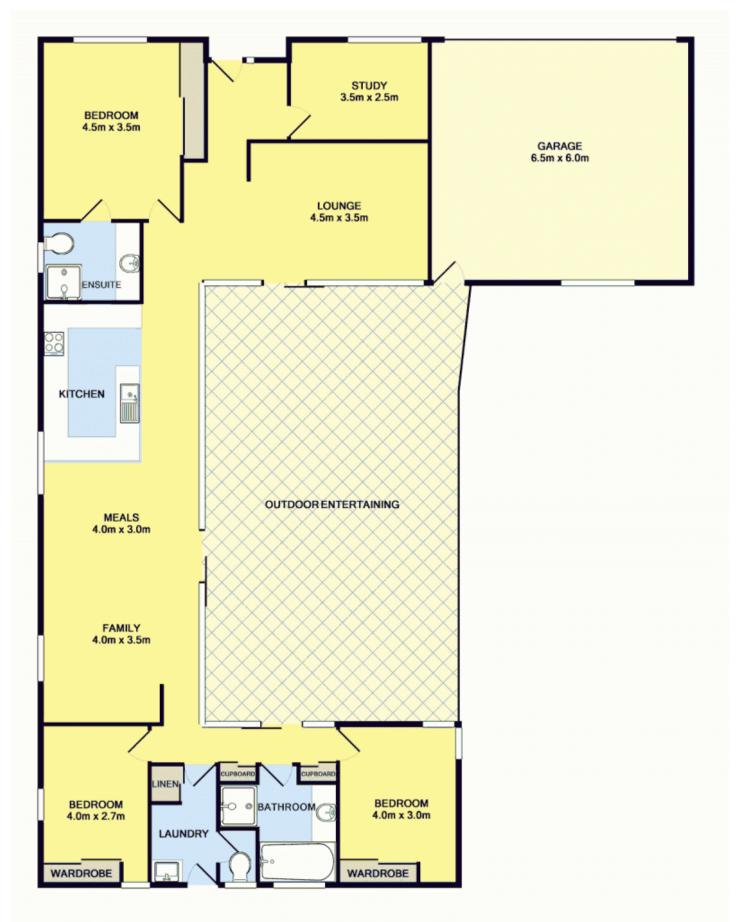

## 58 Sheepwash Road BARWON HEADS VIC

With three bedrooms, a study, two living areas, two bathrooms and a double remote garage, this established home in a popular beachside location has all the space a growing family needs.

The u-shaped brick veneer is designed around a sunny paved entertaining area with a delightful vine-draped pergola. Extensive windows and sliding glass doors provide delightful outlooks to this peaceful haven from the kitchen and living areas.

The home is immaculately presented and decorated in soft neutral tones, with quality carpets and roller blinds throughout. The carpeted formal lounge room has a high raked ceiling with high windows capturing light and warmth.

The kitchen is well-equipped, with a wall oven, benchtop hotplates, a double sink and built-in pantry. You will love preparing meals in this bright kitchen overlooking the courtyard. The adjoining meals/family area features a cosy wood heater while a split-system air-conditioner and ceiling