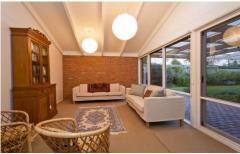

The home is immaculately presented and decorated in soft neutral tones, with quality carpets and roller blinds throughout. The carpeted formal lounge room has a high raked ceiling with high windows capturing light and warmth.