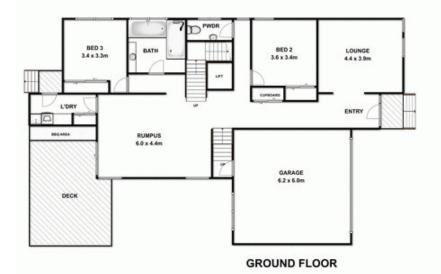

3 📭 2 🖺 2 🖨

**Price** : \$ 1,335,000 **Land Size** : 356 sqm

View: https://www.bellarineproperty.com.au/15032

15

Christian Bartley 03 5254 3100

**UPPER FLOOR** 

Whilst every attempt has been made to ensure the accuracy of the floor plan contained here, independent of door, vinctives, rooms and any other toms are agreements and no responsibility in blain for any servic, omission, or more installantment. This gives in a few illustrative purposes only and should be used as each by any prospective purchaser. The services, systems and agrisences shown have not been tested and no purelets as as to the party prospective purchaser. The services, systems and agrisences shown have not been tested and no purelets.