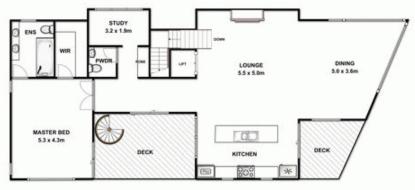

3 📭 2 🖺 2 🖨

**Price** : \$ 1,335,000 **Land Size** : 356 sqm

View: https://www.bellarineproperty.com.au/15032

15

Christian Bartley 03 5254 3100

**UPPER FLOOR** 

Whilst every attempt has been made to ensure the accuracy of the floor plan contained here, independent of door, vinctives, rooms and any other toms are agreements and no responsibility in blain for any servic, omission, or more installantment. This gives in a few illustrative purposes only and should be used as each by any prospective purchaser. The services, systems and agrisences shown have not been tested and no purelets as as to the party prospective purchaser. The services, systems and agrisences shown have not been tested and no purelets.