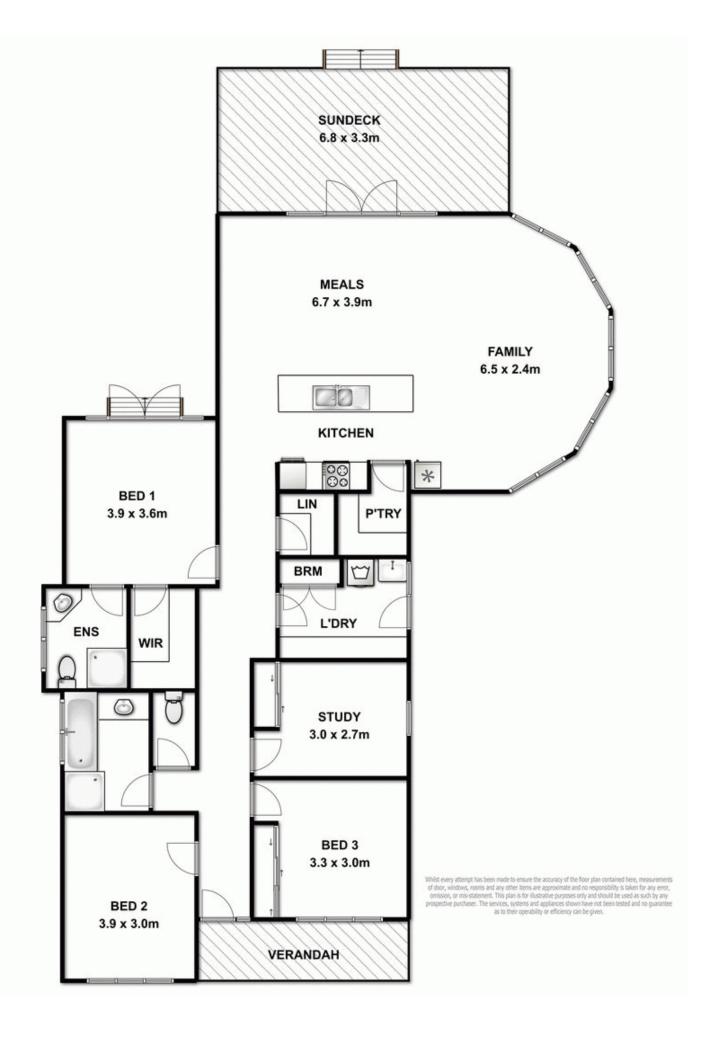

This quaint home with an Edwardian cottage style facade is located serenely at the quiet end of Barwon Heads, just moments from the meandering Barwon River. A cosy front verandah and entry into a wide, central hallway with high ceilings may be a classic period home's style, but the degree of light, the amazing openness and the engaging fresh decor is definitely not. Floorboards gleam and the flowing floor-plan invites you all the way down to a light-filled and lavishly-sized family living, facing northwards to a sun-bathed deck and garden. It's old time allure with a modern edge!

Three bedrooms are located at the front of the home, one would make an ideal sitting room or study with single-hung timber windows overlooking the neat front yard. The master bedroom is secluded at the rear with glossy en-suite, a large walk-in-robe and direct access to the back garden. The main bathroom is gorgeous in striking black and white