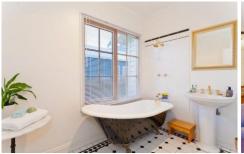

Three bedrooms are located at the front of the home, one would make an ideal sitting room or study with single-hung timber windows overlooking the neat front yard. The master bedroom is secluded at the rear with glossy en-suite, a large walk-in-robe and direct access to the back garden. The main bathroom is gorgeous in striking black and white