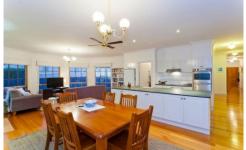

This quaint home with an Edwardian cottage style facade is located serenely at the quiet end of Barwon Heads, just moments from the meandering Barwon River. A cosy front verandah and entry into a wide, central hallway with high ceilings may be a classic period home's style, but the degree of light, the amazing openness and the engaging fresh decor is definitely not. Floorboards gleam and the flowing floor-plan invites you all the way down to a light-filled and lavishly-sized family living, facing northwards to a sun-bathed deck and garden. It's old time allure with a modern edge!