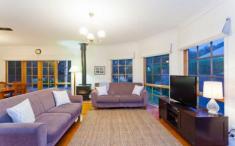

This quaint home with an Edwardian cottage style facade is located serenely at the quiet end of Barwon Heads, just moments from the meandering Barwon River. A cosy front verandah and entry into a wide, central hallway with high ceilings may be a classic period home's style, but the degree of light, the amazing openness and the engaging fresh decor is definitely not. Floorboards gleam and the flowing floor-plan invites you all the way down to a light-filled and lavishly-sized family living, facing northwards to a sun-bathed deck and garden. It's old time allure with a modern edge!